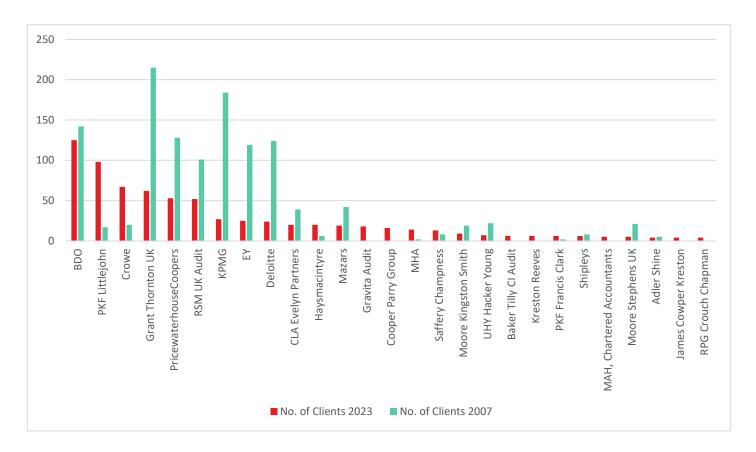

## Total AIM Clients

Number of clients

| F  | Rank |   | AUDITOR                    | NOV 2023 O | CT 2007 |
|----|------|---|----------------------------|------------|---------|
| 1  | (3)  |   | BDO                        | 125        | (142)   |
| 2  | (17) |   | PKF LITTLEJOHN             | 98         | (17)    |
| 3  | (13) |   | CROWE                      | 67         | (20)    |
| 4  | (1)  | ▼ | GRANT THORNTON UK          | 62         | (215)   |
| 5  | (4)  | ▼ | PRICEWATERHOUSECOOPERS     | 53         | (128)   |
| 6  | (7)  |   | RSM UK AUDIT               | 52         | (101)   |
| 7  | (2)  | ▼ | KPMG                       | 27         | (184)   |
| 8  | (6)  | V | EY                         | 25         | (119)   |
| 9  | (5)  | • | DELOITTE                   | 24         | (124)   |
| 10 | (10) | - | CLA EVELYN PARTNERS        | 20         | (39)    |
| 10 | (26) |   | HAYSMACINTYRE              | 20         | (6)     |
| 12 | (9)  | • | MAZARS                     | 19         | (42)    |
| 13 | -    |   | GRAVITA AUDIT              | 18         | -       |
| 14 | -    |   | COOPER PARRY GROUP         | 17         | -       |
| 15 | (49) |   | MHA                        | 14         | (2)     |
| 16 | (22) |   | SAFFERY CHAMPNESS          | 13         | (8)     |
| 17 | (14) | • | MOORE KINGSTON SMITH       | 9          | (19)    |
| 18 | (11) | • | UHY HACKER YOUNG           | 7          | (22)    |
| 19 | -    |   | BAKER TILLY CI AUDIT       | 6          | -       |
| 19 | -    |   | KRESTON REEVES             | 6          | -       |
| 19 | (49) |   | PKF FRANCIS CLARK          | 6          | (2)     |
| 19 | (22) |   | SHIPLEYS                   | 6          | (8)     |
| 23 | -    |   | MAH, CHARTERED ACCOUNTANTS | 5          | -       |
| 23 | (12) | • | MOORE STEPHENS UK          | 5          | (21)    |
| 25 | (30) |   | ADLER SHINE                | 4          | (5)     |
| 25 | -    |   | JAMES COWPER KRESTON       | 4          | -       |
| 25 | -    |   | RPG CROUCH CHAPMAN         | 4          | -       |

By contrast, **BDO** has moved up from third place into the lead by index numbers. The adviser also holds pole position by aggregate client market-cap. But perhaps the starkest transformations were attributable to **Crowe** and **PKF Littlejohn**, both of which have moved onto the podium, while adding a net 47 and 81 clients respectively and despite the overall fall in AIM numbers. **Haysmacintyre** has also fared well, adding a net 14 clients and into the top 10 from 26th in 2007. Newcomers to look out for are **Gravita Audit** and **Cooper Parry Group** in 13th and 14th place respectively.

Naturally, the impact of M&A is as significant as you would imagine, although it isn't immediately obvious to anyone who has been involved in the market for a relatively short period. Consider that Baker Tilly, formerly seventh place on the table, is nowhere to be seen — at least nominally. But that's simply because that it acquired trading subsidiaries of RSM Tenon Group in September 2013. It eventually became a member firm of RSM Global having served notice on Baker Tilly International, the international network to which it previously belonged.