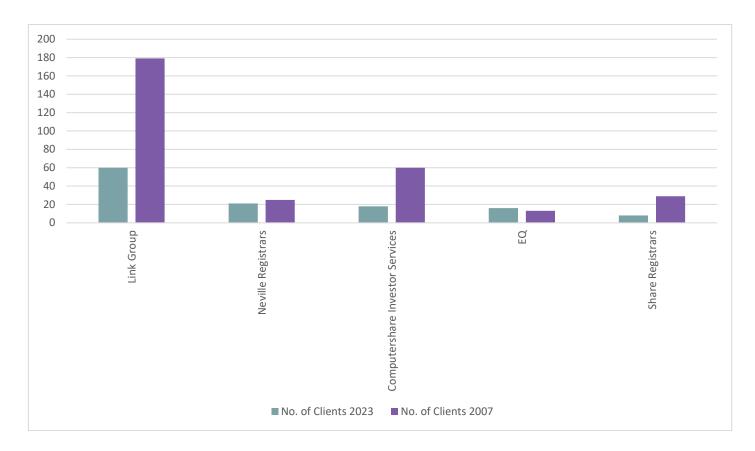

## Total AIM Clients

Number of clients

| F  | Rank |   | AUDITOR                    | NOV 2023 O | CT 2007 |
|----|------|---|----------------------------|------------|---------|
| 1  | (3)  |   | BDO                        | 125        | (142)   |
| 2  | (17) |   | PKF LITTLEJOHN             | 98         | (17)    |
| 3  | (13) |   | CROWE                      | 67         | (20)    |
| 4  | (1)  | ▼ | GRANT THORNTON UK          | 62         | (215)   |
| 5  | (4)  | ▼ | PRICEWATERHOUSECOOPERS     | 53         | (128)   |
| 6  | (7)  |   | RSM UK AUDIT               | 52         | (101)   |
| 7  | (2)  | ▼ | KPMG                       | 27         | (184)   |
| 8  | (6)  | V | EY                         | 25         | (119)   |
| 9  | (5)  | • | DELOITTE                   | 24         | (124)   |
| 10 | (10) | - | CLA EVELYN PARTNERS        | 20         | (39)    |
| 10 | (26) |   | HAYSMACINTYRE              | 20         | (6)     |
| 12 | (9)  | • | MAZARS                     | 19         | (42)    |
| 13 | -    |   | GRAVITA AUDIT              | 18         | -       |
| 14 | -    |   | COOPER PARRY GROUP         | 17         | -       |
| 15 | (49) |   | MHA                        | 14         | (2)     |
| 16 | (22) |   | SAFFERY CHAMPNESS          | 13         | (8)     |
| 17 | (14) | • | MOORE KINGSTON SMITH       | 9          | (19)    |
| 18 | (11) | • | UHY HACKER YOUNG           | 7          | (22)    |
| 19 | -    |   | BAKER TILLY CI AUDIT       | 6          | -       |
| 19 | -    |   | KRESTON REEVES             | 6          | -       |
| 19 | (49) |   | PKF FRANCIS CLARK          | 6          | (2)     |
| 19 | (22) |   | SHIPLEYS                   | 6          | (8)     |
| 23 | -    |   | MAH, CHARTERED ACCOUNTANTS | 5          | -       |
| 23 | (12) | • | MOORE STEPHENS UK          | 5          | (21)    |
| 25 | (30) |   | ADLER SHINE                | 4          | (5)     |
| 25 | -    |   | JAMES COWPER KRESTON       | 4          | -       |
| 25 | -    |   | RPG CROUCH CHAPMAN         | 4          | -       |