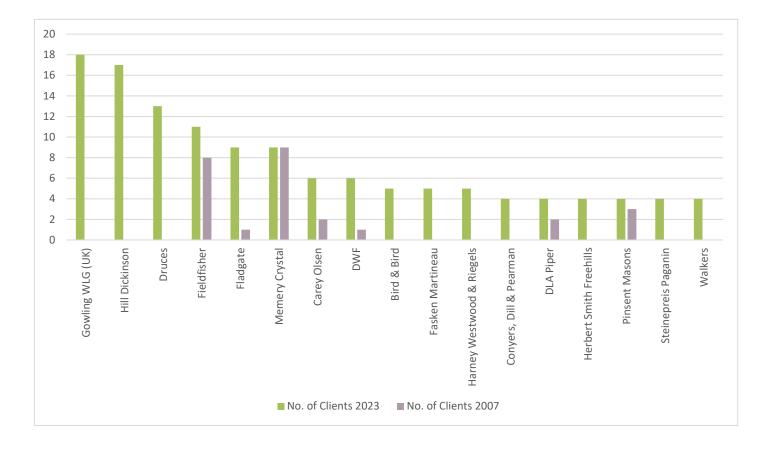

## Basic Materials Clients

|      |      |   |                            | Number of a | lients |
|------|------|---|----------------------------|-------------|--------|
| RANK |      |   | AUDITOR                    | NOV 2023 OC | T 2007 |
| 1    | (14) |   | PKF LITTLEJOHN             | 41          | (3)    |
| 2    | (5)  |   | BDO                        | 23          | (18)   |
| 3    | -    |   | CROWE                      | 13          | -      |
| 4    | (9)  |   | RSM UK AUDIT               | 6           | (6)    |
| 5    | (7)  |   | EY                         | 5           | (11)   |
| 6    | (2)  |   | DELOITTE                   | 3           | (21)   |
| 6    | (3)  | ▼ | GRANT THORNTON UK          | 3           | (20)   |
| 6    | -    |   | MAH, CHARTERED ACCOUNTANTS | 3           | -      |
| 6    | -    |   | MHA                        | 3           | -      |
| 6    | (6)  | - | PRICEWATERHOUSECOOPERS     | 3           | (12)   |