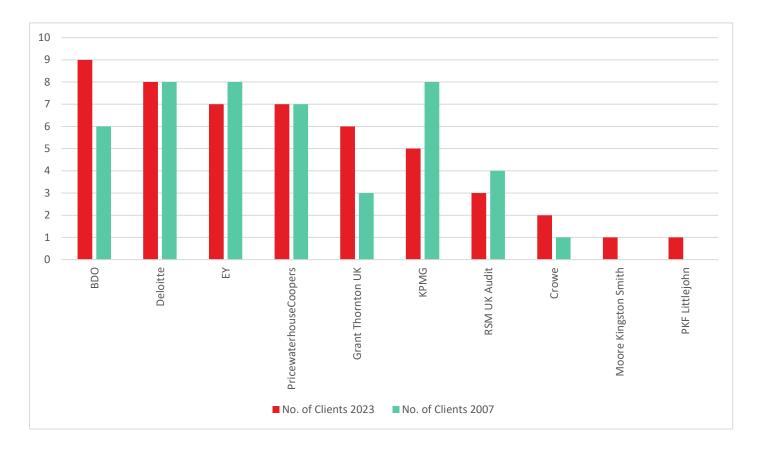

## FTSE AIM UK 50 Clients

| RANK |     |   | AUDITOR                | NOV 2023 OCT 20 | 07  |
|------|-----|---|------------------------|-----------------|-----|
| 1    | (5) |   | BDO                    | 9 (             | 6)  |
| 2    | (1) | • | DELOITTE               | 8 (             | (8) |
| 3    | (1) | ▼ | EY                     | 7 (             | (8) |
| 3    | (4) |   | PRICEWATERHOUSECOOPERS | 7 (             | (7) |
| 5    | (7) |   | GRANT THORNTON UK      | 6 (             | 3)  |
| 6    | (1) | • | KPMG                   | 5 (             | (8) |
| 7    | (6) | ▼ | RSM UK AUDIT           | 3 (             | (4) |
| 8    | (8) | - | CROWE                  | 2 (             | (1) |
| 9    | -   |   | MOORE KINGSTON SMITH   | 1 -             |     |
| 9    | -   |   | PKF LITTLEJOHN         | 1 -             |     |
|      |     |   |                        |                 |     |

#### **FTSE AIM UK 50**

**BDO** — an acronym derived from the initials of its three founding firms: Binder (UK), Dijker (Netherlands) and Otte (Germany) — has also taken the lead in the FTSE AIM UK 50 at the expense of **Deloitte**, **EY**, and **KPMG**. It benefitted from a 50 per cent hike in its index numbers. **Grant Thornton** also saw its numbers rise significantly since our first AIM rankings were compiled.