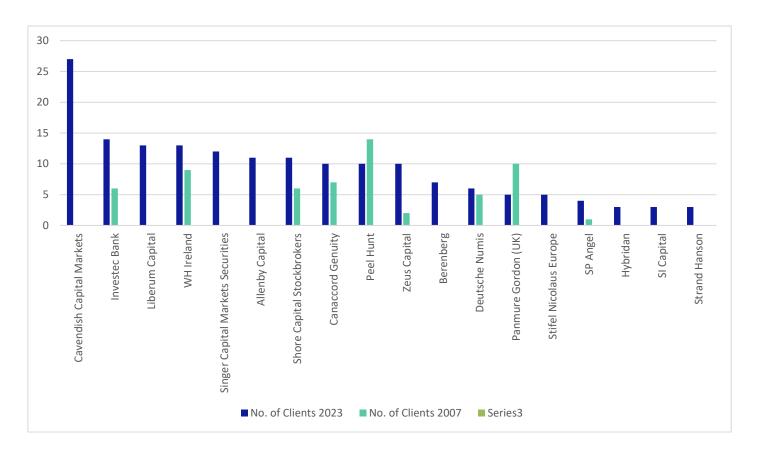

The present-day frontrunner in our AIM broker rankings — **Cavendish Capital Markets** — is the result of the union between Cenkos Securities and finnCap, only one of which featured during our initial review. It isn't surprising that **Peel Hunt** holds an advantage over the field by aggregate client market-cap when you consider that it now dominates the FTSE AIM 100, having moved up from 12th place originally. **Deutsche Numis** (another recent tie-up) and **Investec Bank** make up the leading positions, closely followed by **Berenberg**, which has targeted expansion in the UK in recent years. Both **Panmure Gordon** and **Jefferies** improved their constituent numbers, but only the latter broker registered a positional improvement.