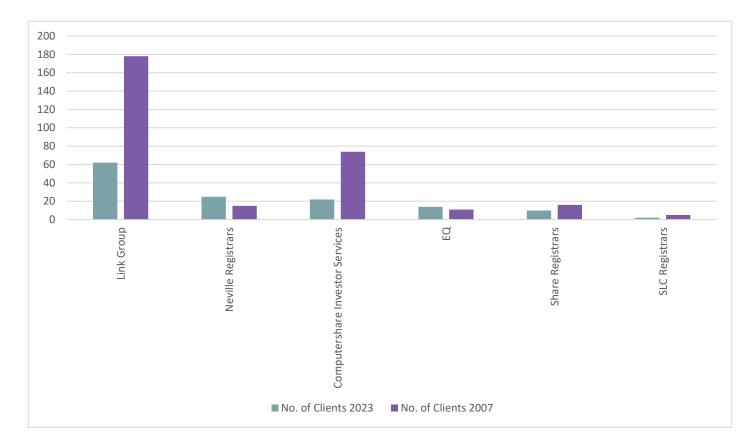

## Total AIM Clients

Number of clients

| F  | Rank |   | AUDITOR                    | NOV 2023 O | CT 2007 |
|----|------|---|----------------------------|------------|---------|
| 1  | (3)  |   | BDO                        | 125        | (142)   |
| 2  | (17) |   | PKF LITTLEJOHN             | 98         | (17)    |
| 3  | (13) |   | CROWE                      | 67         | (20)    |
| 4  | (1)  | ▼ | GRANT THORNTON UK          | 62         | (215)   |
| 5  | (4)  | ▼ | PRICEWATERHOUSECOOPERS     | 53         | (128)   |
| 6  | (7)  |   | RSM UK AUDIT               | 52         | (101)   |
| 7  | (2)  | ▼ | KPMG                       | 27         | (184)   |
| 8  | (6)  | V | EY                         | 25         | (119)   |
| 9  | (5)  | • | DELOITTE                   | 24         | (124)   |
| 10 | (10) | - | CLA EVELYN PARTNERS        | 20         | (39)    |
| 10 | (26) |   | HAYSMACINTYRE              | 20         | (6)     |
| 12 | (9)  | • | MAZARS                     | 19         | (42)    |
| 13 | -    |   | GRAVITA AUDIT              | 18         | -       |
| 14 | -    |   | COOPER PARRY GROUP         | 17         | -       |
| 15 | (49) |   | MHA                        | 14         | (2)     |
| 16 | (22) |   | SAFFERY CHAMPNESS          | 13         | (8)     |
| 17 | (14) | • | MOORE KINGSTON SMITH       | 9          | (19)    |
| 18 | (11) | • | UHY HACKER YOUNG           | 7          | (22)    |
| 19 | -    |   | BAKER TILLY CI AUDIT       | 6          | -       |
| 19 | -    |   | KRESTON REEVES             | 6          | -       |
| 19 | (49) |   | PKF FRANCIS CLARK          | 6          | (2)     |
| 19 | (22) |   | SHIPLEYS                   | 6          | (8)     |
| 23 | -    |   | MAH, CHARTERED ACCOUNTANTS | 5          | -       |
| 23 | (12) | • | MOORE STEPHENS UK          | 5          | (21)    |
| 25 | (30) |   | ADLER SHINE                | 4          | (5)     |
| 25 | -    |   | JAMES COWPER KRESTON       | 4          | -       |
| 25 | -    |   | RPG CROUCH CHAPMAN         | 4          | -       |