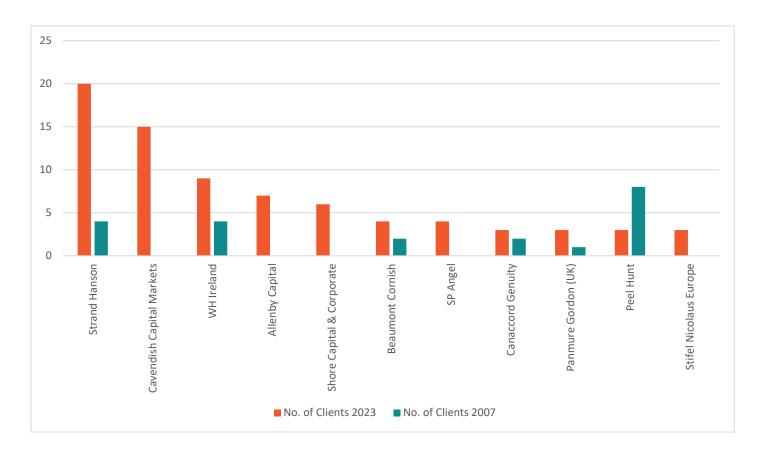

#### Sectors

The marked fall-away in the number of junior miners is not reflected in the **Basic Materials** rankings, although the leading positions were transformed. **PKF Littlejohn** came into its present incarnation in 2013 when Littlejohn became a PKF international UK member firm. It has galloped into the lead in the sector on the back of a massive increase in client numbers. It has been joined on the podium by both **BDO** and **Crowe**, whose strong gains contrast with declines from **Deloitte**, **EY**, and **Grant Thornton**.