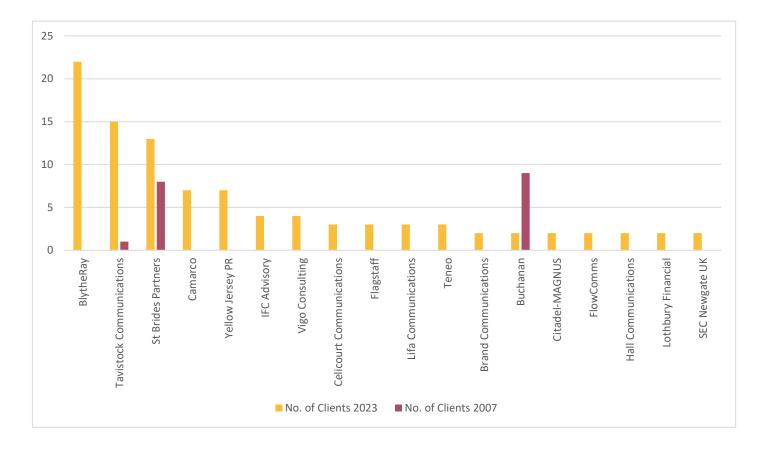

## FINANCIAL PR ADVISERS

It is easy to understand why the financial PR industry is inherently prone to change. We note that "though a handful of consultancies have stood the test of time, such as **Hudson Sandler** and **Buchanan**, the bulk of consultancies within the rankings are spin-offs, the result of M&A, and newly minted entities". It is not unknown for individual consultants — or key personnel — to start rival agencies, occasionally snaffling existing customers in the process. As we explain: "you could make the case that it's a relationship business, so individuals working within the industry can have an outsize impact, particularly if they foster dedicated relationships in certain business sectors".