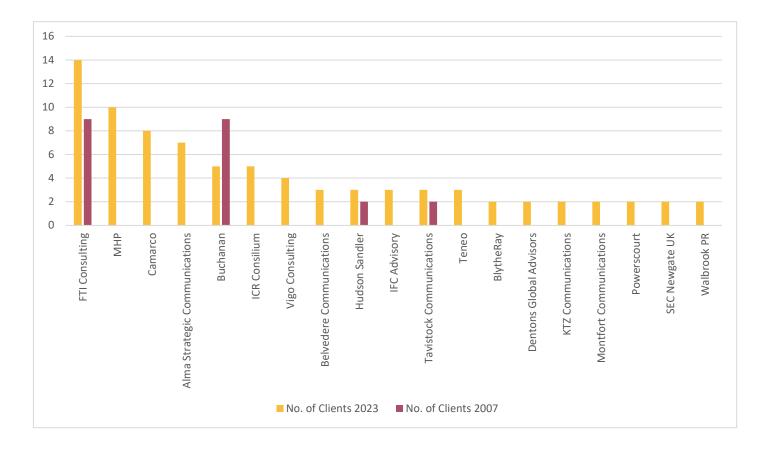

It is easy to understand why the financial PR industry is inherently prone to change. We note that "though a handful of consultancies have stood the test of time, such as **Hudson Sandler** and **Buchanan**, the bulk of consultancies within the rankings are spin-offs, the result of M&A, and newly minted entities". It is not unknown for individual consultants — or key personnel — to start rival agencies, occasionally snaffling existing customers in the process. As we explain: "you could make the case that it's a relationship business, so individuals working within the industry can have an outsize impact, particularly if they foster dedicated relationships in certain business sectors".