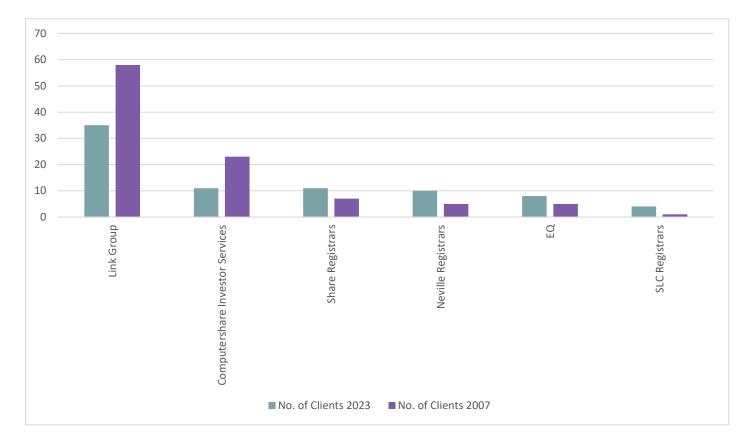

## Basic Materials Clients

|      |      |   |                            | Number of a | lients |
|------|------|---|----------------------------|-------------|--------|
| RANK |      |   | AUDITOR                    | NOV 2023 OC | T 2007 |
| 1    | (14) |   | PKF LITTLEJOHN             | 41          | (3)    |
| 2    | (5)  |   | BDO                        | 23          | (18)   |
| 3    | -    |   | CROWE                      | 13          | -      |
| 4    | (9)  |   | RSM UK AUDIT               | 6           | (6)    |
| 5    | (7)  |   | EY                         | 5           | (11)   |
| 6    | (2)  |   | DELOITTE                   | 3           | (21)   |
| 6    | (3)  | ▼ | GRANT THORNTON UK          | 3           | (20)   |
| 6    | -    |   | MAH, CHARTERED ACCOUNTANTS | 3           | -      |
| 6    | -    |   | MHA                        | 3           | -      |
| 6    | (6)  | - | PRICEWATERHOUSECOOPERS     | 3           | (12)   |