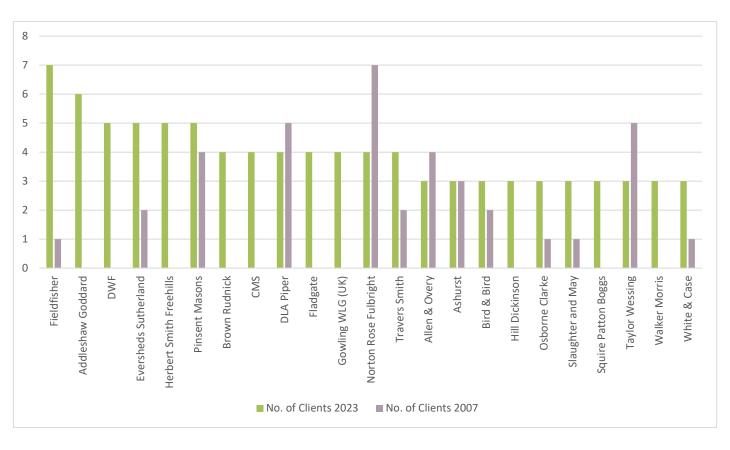

## FTSE AIM 100 Clients

|    |     |                        | Number of a | clients |
|----|-----|------------------------|-------------|---------|
| R  | ANK | AUDITOR                | NOV 2023 OC | T 2007  |
| 1  | (5) | BDO                    | 21          | (8)     |
| 2  | (2) | PRICEWATERHOUSECOOPERS | 20          | (15)    |
| 3  | (2) | DELOITTE               | 11          | (15)    |
| 4  | (2) | EY                     | 9           | (15)    |
| 4  | (6) | GRANT THORNTON UK      | 9           | (5)     |
| 6  | (1) | KPMG                   | 8           | (20)    |
| 7  | (7) | RSM UK AUDIT           | 6           | (4)     |
| 8  | -   | PKF LITTLEJOHN         | 5           | -       |
| 9  | (9) | CROWE                  | 4           | (1)     |
| 10 | (8) | MAZARS                 | 2           | (2)     |
| 10 | (9) | MOORE KINGSTON SMITH   | 2           | (1)     |