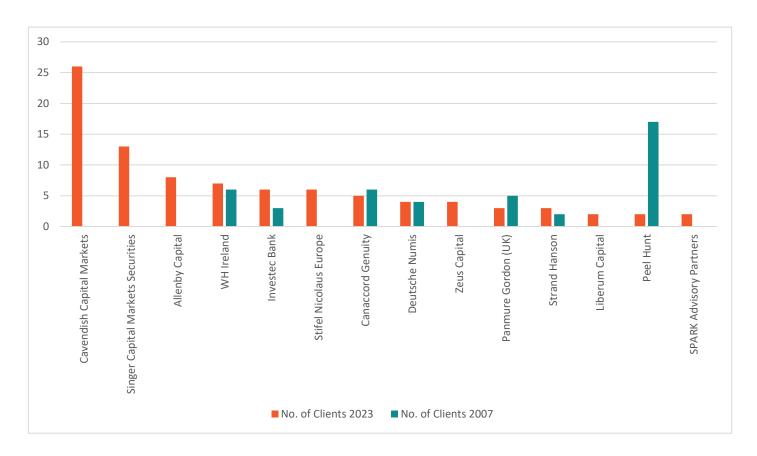

## Basic Materials Clients

|      |      |   |                            | Number of a | lients |
|------|------|---|----------------------------|-------------|--------|
| RANK |      |   | AUDITOR                    | NOV 2023 OC | T 2007 |
| 1    | (14) |   | PKF LITTLEJOHN             | 41          | (3)    |
| 2    | (5)  |   | BDO                        | 23          | (18)   |
| 3    | -    |   | CROWE                      | 13          | -      |
| 4    | (9)  |   | RSM UK AUDIT               | 6           | (6)    |
| 5    | (7)  |   | EY                         | 5           | (11)   |
| 6    | (2)  |   | DELOITTE                   | 3           | (21)   |
| 6    | (3)  | ▼ | GRANT THORNTON UK          | 3           | (20)   |
| 6    | -    |   | MAH, CHARTERED ACCOUNTANTS | 3           | -      |
| 6    | -    |   | MHA                        | 3           | -      |
| 6    | (6)  | - | PRICEWATERHOUSECOOPERS     | 3           | (12)   |