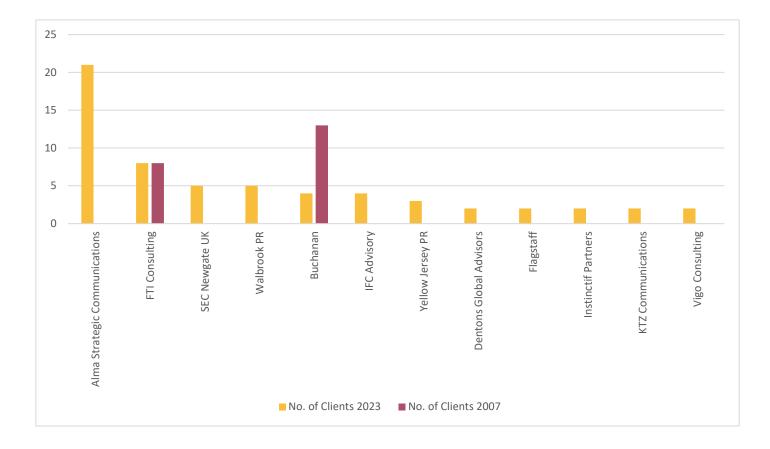

It is easy to understand why the financial PR industry is inherently prone to change. We note that "though a handful of consultancies have stood the test of time, such as **Hudson Sandler** and **Buchanan**, the bulk of consultancies within the rankings are spin-offs, the result of M&A, and newly minted entities". It is not unknown for individual consultants — or key personnel — to start rival agencies, occasionally snaffling existing customers in the process. As we explain: "you could make the case that it's a relationship business, so individuals working within the industry can have an outsize impact, particularly if they foster dedicated relationships in certain business sectors".