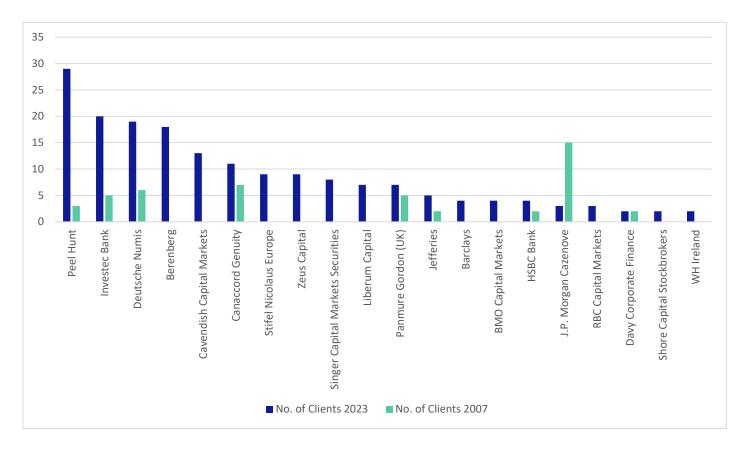

The present-day frontrunner in our AIM broker rankings — **Cavendish Capital Markets** — is the result of the union between Cenkos Securities and finnCap, only one of which featured during our initial review. It isn't surprising that **Peel Hunt** holds an advantage over the field by aggregate client market-cap when you consider that it now dominates the FTSE AIM 100, having moved up from 12th place originally. **Deutsche Numis** (another recent tie-up) and **Investec Bank** make up the leading positions, closely followed by **Berenberg**, which has targeted expansion in the UK in recent years. Both **Panmure Gordon** and **Jefferies** improved their constituent numbers, but only the latter broker registered a positional improvement.

## Total AIM Clients

Number of clients

| F  | Rank |   | AUDITOR                    | NOV 2023 O | CT 2007 |
|----|------|---|----------------------------|------------|---------|
| 1  | (3)  |   | BDO                        | 125        | (142)   |
| 2  | (17) |   | PKF LITTLEJOHN             | 98         | (17)    |
| 3  | (13) |   | CROWE                      | 67         | (20)    |
| 4  | (1)  | ▼ | GRANT THORNTON UK          | 62         | (215)   |
| 5  | (4)  | ▼ | PRICEWATERHOUSECOOPERS     | 53         | (128)   |
| 6  | (7)  |   | RSM UK AUDIT               | 52         | (101)   |
| 7  | (2)  | ▼ | KPMG                       | 27         | (184)   |
| 8  | (6)  | V | EY                         | 25         | (119)   |
| 9  | (5)  | • | DELOITTE                   | 24         | (124)   |
| 10 | (10) | - | CLA EVELYN PARTNERS        | 20         | (39)    |
| 10 | (26) |   | HAYSMACINTYRE              | 20         | (6)     |
| 12 | (9)  | • | MAZARS                     | 19         | (42)    |
| 13 | -    |   | GRAVITA AUDIT              | 18         | -       |
| 14 | -    |   | COOPER PARRY GROUP         | 17         | -       |
| 15 | (49) |   | MHA                        | 14         | (2)     |
| 16 | (22) |   | SAFFERY CHAMPNESS          | 13         | (8)     |
| 17 | (14) | • | MOORE KINGSTON SMITH       | 9          | (19)    |
| 18 | (11) | • | UHY HACKER YOUNG           | 7          | (22)    |
| 19 | -    |   | BAKER TILLY CI AUDIT       | 6          | -       |
| 19 | -    |   | KRESTON REEVES             | 6          | -       |
| 19 | (49) |   | PKF FRANCIS CLARK          | 6          | (2)     |
| 19 | (22) |   | SHIPLEYS                   | 6          | (8)     |
| 23 | -    |   | MAH, CHARTERED ACCOUNTANTS | 5          | -       |
| 23 | (12) | • | MOORE STEPHENS UK          | 5          | (21)    |
| 25 | (30) |   | ADLER SHINE                | 4          | (5)     |
| 25 | -    |   | JAMES COWPER KRESTON       | 4          | -       |
| 25 | -    |   | RPG CROUCH CHAPMAN         | 4          | -       |