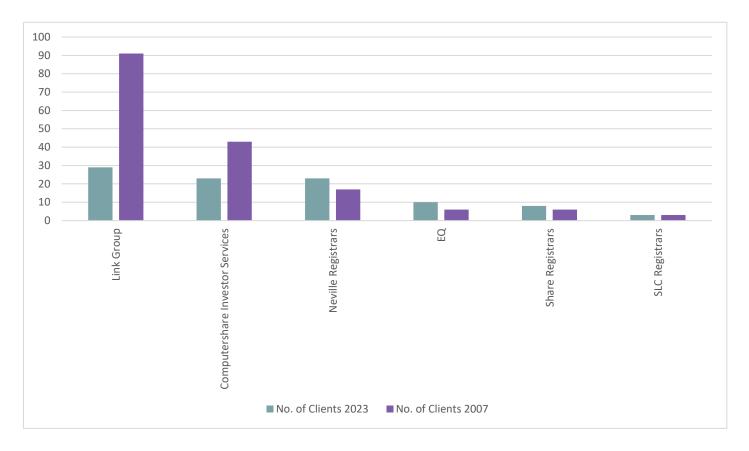

## FTSE AIM 100 Clients

|    |     |                        | Number of a | clients |
|----|-----|------------------------|-------------|---------|
| R  | ANK | AUDITOR                | NOV 2023 OC | T 2007  |
| 1  | (5) | BDO                    | 21          | (8)     |
| 2  | (2) | PRICEWATERHOUSECOOPERS | 20          | (15)    |
| 3  | (2) | DELOITTE               | 11          | (15)    |
| 4  | (2) | EY                     | 9           | (15)    |
| 4  | (6) | GRANT THORNTON UK      | 9           | (5)     |
| 6  | (1) | KPMG                   | 8           | (20)    |
| 7  | (7) | RSM UK AUDIT           | 6           | (4)     |
| 8  | -   | PKF LITTLEJOHN         | 5           | -       |
| 9  | (9) | CROWE                  | 4           | (1)     |
| 10 | (8) | MAZARS                 | 2           | (2)     |
| 10 | (9) | MOORE KINGSTON SMITH   | 2           | (1)     |