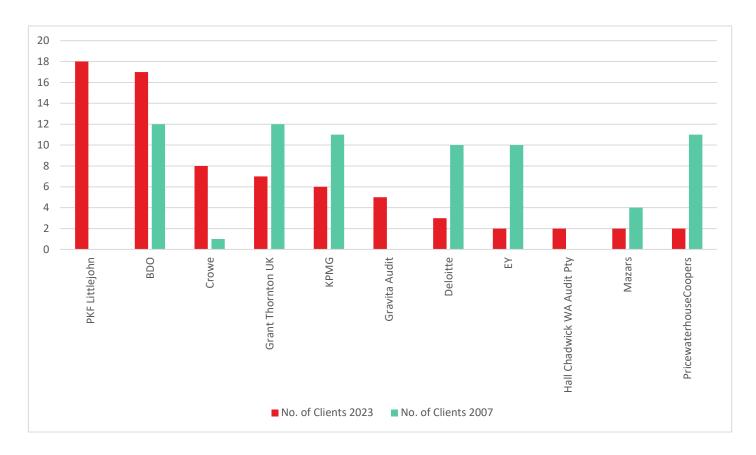

## FTSE AIM 100 Clients

|    |     |                        | Number of a | clients |
|----|-----|------------------------|-------------|---------|
| R  | ANK | AUDITOR                | NOV 2023 OC | T 2007  |
| 1  | (5) | BDO                    | 21          | (8)     |
| 2  | (2) | PRICEWATERHOUSECOOPERS | 20          | (15)    |
| 3  | (2) | DELOITTE               | 11          | (15)    |
| 4  | (2) | EY                     | 9           | (15)    |
| 4  | (6) | GRANT THORNTON UK      | 9           | (5)     |
| 6  | (1) | KPMG                   | 8           | (20)    |
| 7  | (7) | RSM UK AUDIT           | 6           | (4)     |
| 8  | -   | PKF LITTLEJOHN         | 5           | -       |
| 9  | (9) | CROWE                  | 4           | (1)     |
| 10 | (8) | MAZARS                 | 2           | (2)     |
| 10 | (9) | MOORE KINGSTON SMITH   | 2           | (1)     |

#### FTSE AIM 100

Positional changes within the FTSE AIM 100 rankings were always likely to be modest by comparison to the overall market, although again it was **BDO** which caught the eye. A sizeable increase in the number of top-tier constituents propelled the adviser into the lead at the expense of **KPMG**. **Grant Thornton**, **RSM UK Audit**, and **Crowe** all added to their client lists, while **PKF Littlejohn** was the sole debutante with five clients.