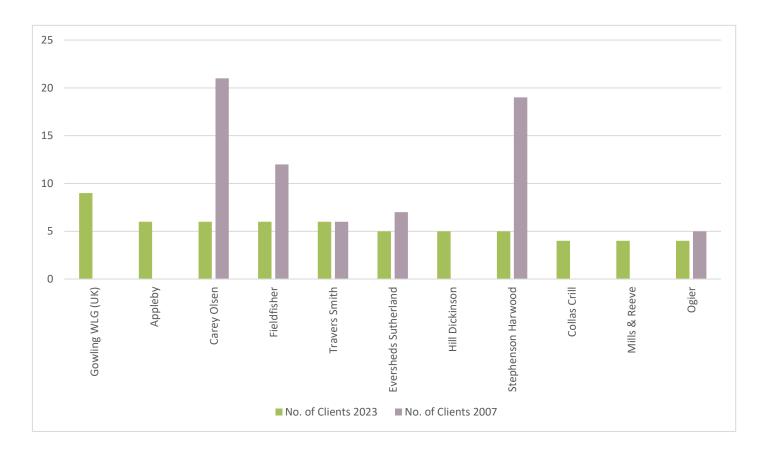

By contrast, the legal industry has been a beacon of stability, at least in relative terms. We make the point that "considering the intensifying financial pressures being experienced by the legal professional — and the imperative to pursue efficiencies through M&A — it is somewhat surprising that there is so much overlap between the rankings". Norton Rose Fulbright was the frontrunner in our initial rankings, but its AIM numbers have pulled back with negative consequences for its ranking. This time around, Fieldfisher leads the way from Pinsent Masons, although third placed Hill Dickinson was the standout performer both in terms of constituent numbers and positional improvements. Legal duties are thinly spread across the FTSE AIM 100. Douglas-based Cains headed the pack when we initially covered the legal fraternity, but Fieldfisher now holds sway, ahead of Addleshaw Goddard and a four-way tie for third place involving DWF, Eversheds Sutherland, Herbert Smith Freehills, and Pinsent Masons.