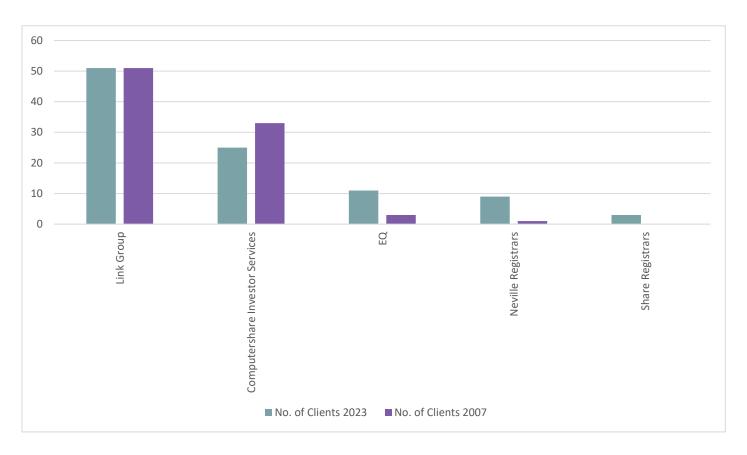

## FTSE AIM 100 Clients

|    |     |                        | Number of a | clients |
|----|-----|------------------------|-------------|---------|
| R  | ANK | AUDITOR                | NOV 2023 OC | T 2007  |
| 1  | (5) | BDO                    | 21          | (8)     |
| 2  | (2) | PRICEWATERHOUSECOOPERS | 20          | (15)    |
| 3  | (2) | DELOITTE               | 11          | (15)    |
| 4  | (2) | EY                     | 9           | (15)    |
| 4  | (6) | GRANT THORNTON UK      | 9           | (5)     |
| 6  | (1) | KPMG                   | 8           | (20)    |
| 7  | (7) | RSM UK AUDIT           | 6           | (4)     |
| 8  | -   | PKF LITTLEJOHN         | 5           | -       |
| 9  | (9) | CROWE                  | 4           | (1)     |
| 10 | (8) | MAZARS                 | 2           | (2)     |
| 10 | (9) | MOORE KINGSTON SMITH   | 2           | (1)     |