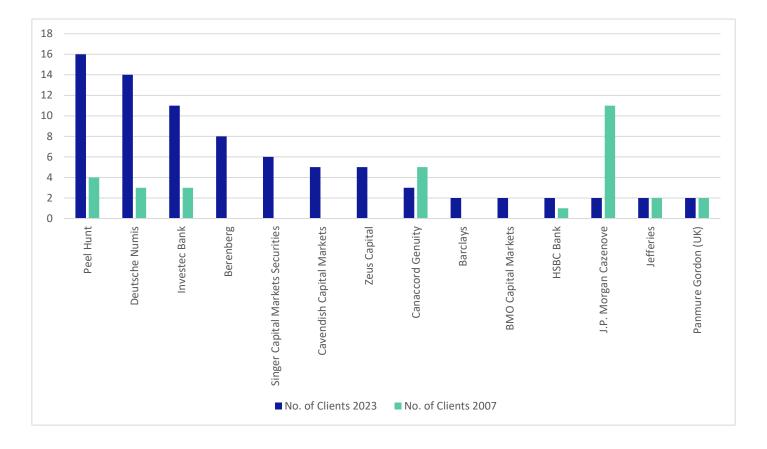

## FTSE AIM 100 Clients

|    |     |                        | Number of a | clients |
|----|-----|------------------------|-------------|---------|
| R  | ANK | AUDITOR                | NOV 2023 OC | T 2007  |
| 1  | (5) | BDO                    | 21          | (8)     |
| 2  | (2) | PRICEWATERHOUSECOOPERS | 20          | (15)    |
| 3  | (2) | DELOITTE               | 11          | (15)    |
| 4  | (2) | EY                     | 9           | (15)    |
| 4  | (6) | GRANT THORNTON UK      | 9           | (5)     |
| 6  | (1) | KPMG                   | 8           | (20)    |
| 7  | (7) | RSM UK AUDIT           | 6           | (4)     |
| 8  | -   | PKF LITTLEJOHN         | 5           | -       |
| 9  | (9) | CROWE                  | 4           | (1)     |
| 10 | (8) | MAZARS                 | 2           | (2)     |
| 10 | (9) | MOORE KINGSTON SMITH   | 2           | (1)     |