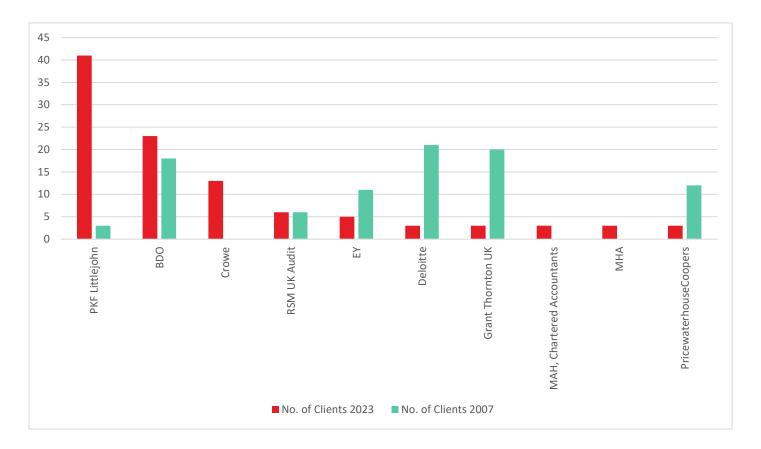

## Basic Materials Clients

|      |      |   |                            | Number of a | lients |
|------|------|---|----------------------------|-------------|--------|
| RANK |      |   | AUDITOR                    | NOV 2023 OC | T 2007 |
| 1    | (14) |   | PKF LITTLEJOHN             | 41          | (3)    |
| 2    | (5)  |   | BDO                        | 23          | (18)   |
| 3    | -    |   | CROWE                      | 13          | -      |
| 4    | (9)  |   | RSM UK AUDIT               | 6           | (6)    |
| 5    | (7)  |   | EY                         | 5           | (11)   |
| 6    | (2)  |   | DELOITTE                   | 3           | (21)   |
| 6    | (3)  | ▼ | GRANT THORNTON UK          | 3           | (20)   |
| 6    | -    |   | MAH, CHARTERED ACCOUNTANTS | 3           | -      |
| 6    | -    |   | MHA                        | 3           | -      |
| 6    | (6)  | - | PRICEWATERHOUSECOOPERS     | 3           | (12)   |

#### Sectors

The marked fall-away in the number of junior miners is not reflected in the **Basic Materials** rankings, although the leading positions were transformed. **PKF Littlejohn** came into its present incarnation in 2013 when Littlejohn became a PKF international UK member firm. It has galloped into the lead in the sector on the back of a massive increase in client numbers. It has been joined on the podium by both **BDO** and **Crowe**, whose strong gains contrast with declines from **Deloitte**, **EY**, and **Grant Thornton**.