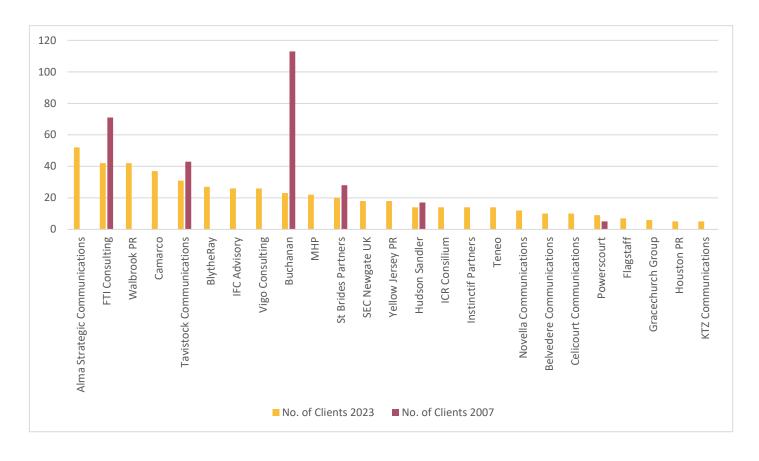

It is easy to understand why the financial PR industry is inherently prone to change. We note that "though a handful of consultancies have stood the test of time, such as **Hudson Sandler** and **Buchanan**, the bulk of consultancies within the rankings are spin-offs, the result of M&A, and newly minted entities". It is not unknown for individual consultants — or key personnel — to start rival agencies, occasionally snaffling existing customers in the process. As we explain: "you could make the case that it's a relationship business, so individuals working within the industry can have an outsize impact, particularly if they foster dedicated relationships in certain business sectors".