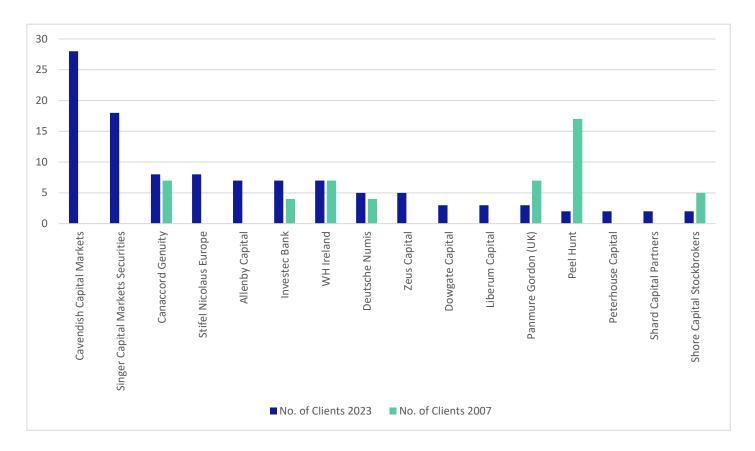

The present-day frontrunner in our AIM broker rankings — **Cavendish Capital Markets** — is the result of the union between Cenkos Securities and finnCap, only one of which featured during our initial review. It isn't surprising that **Peel Hunt** holds an advantage over the field by aggregate client market-cap when you consider that it now dominates the FTSE AIM 100, having moved up from 12th place originally. **Deutsche Numis** (another recent tie-up) and **Investec Bank** make up the leading positions, closely followed by **Berenberg**, which has targeted expansion in the UK in recent years. Both **Panmure Gordon** and **Jefferies** improved their constituent numbers, but only the latter broker registered a positional improvement.