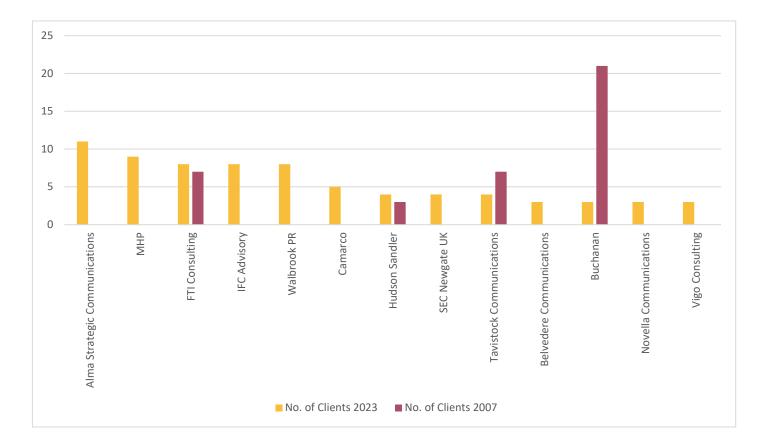

It is easy to understand why the financial PR industry is inherently prone to change. We note that "though a handful of consultancies have stood the test of time, such as **Hudson Sandler** and **Buchanan**, the bulk of consultancies within the rankings are spin-offs, the result of M&A, and newly minted entities". It is not unknown for individual consultants — or key personnel — to start rival agencies, occasionally snaffling existing customers in the process. As we explain: "you could make the case that it's a relationship business, so individuals working within the industry can have an outsize impact, particularly if they foster dedicated relationships in certain business sectors".