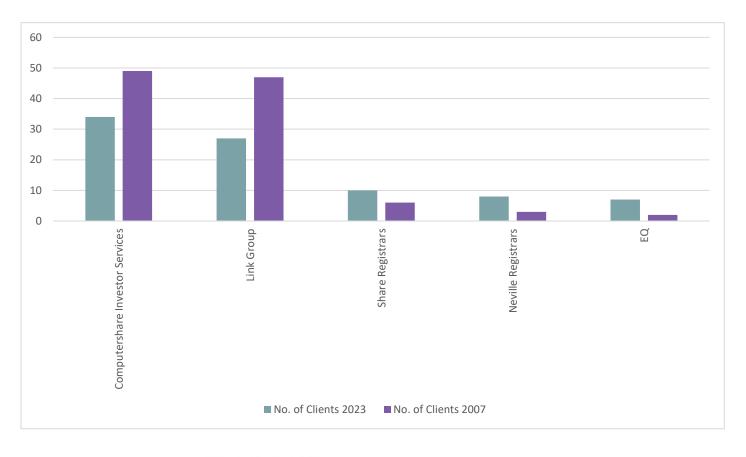

## FTSE AIM 100 Clients

|    |     |                        | Number of a | clients |
|----|-----|------------------------|-------------|---------|
| R  | ANK | AUDITOR                | NOV 2023 OC | T 2007  |
| 1  | (5) | BDO                    | 21          | (8)     |
| 2  | (2) | PRICEWATERHOUSECOOPERS | 20          | (15)    |
| 3  | (2) | DELOITTE               | 11          | (15)    |
| 4  | (2) | EY                     | 9           | (15)    |
| 4  | (6) | GRANT THORNTON UK      | 9           | (5)     |
| 6  | (1) | KPMG                   | 8           | (20)    |
| 7  | (7) | RSM UK AUDIT           | 6           | (4)     |
| 8  | -   | PKF LITTLEJOHN         | 5           | -       |
| 9  | (9) | CROWE                  | 4           | (1)     |
| 10 | (8) | MAZARS                 | 2           | (2)     |
| 10 | (9) | MOORE KINGSTON SMITH   | 2           | (1)     |