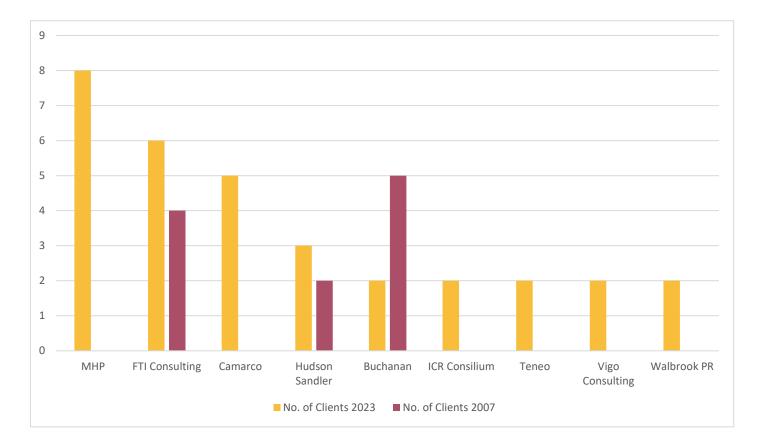

## FINANCIAL PR ADVISERS

It is easy to understand why the financial PR industry is inherently prone to change. We note that "though a handful of consultancies have stood the test of time, such as **Hudson Sandler** and **Buchanan**, the bulk of consultancies within the rankings are spin-offs, the result of M&A, and newly minted entities". It is not unknown for individual consultants — or key personnel — to start rival agencies, occasionally snaffling existing customers in the process. As we explain: "you could make the case that it's a relationship business, so individuals working within the industry can have an outsize impact, particularly if they foster dedicated relationships in certain business sectors".