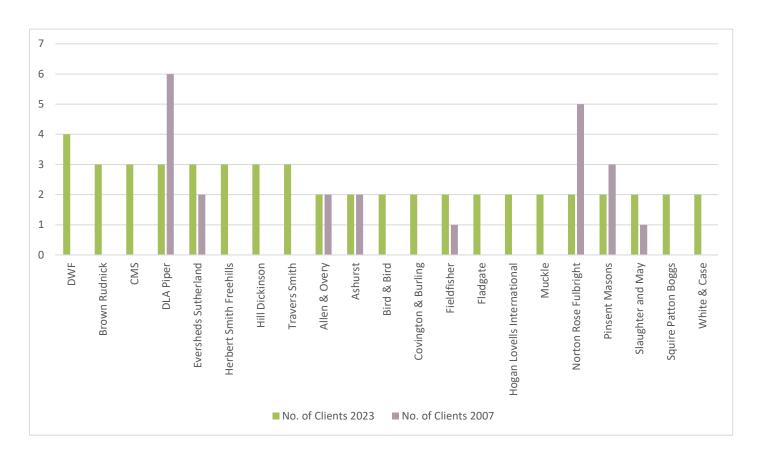

## FTSE AIM UK 50 Clients

| RANK |     |   | AUDITOR                | NOV 2023 OCT 20 | 07  |
|------|-----|---|------------------------|-----------------|-----|
| 1    | (5) |   | BDO                    | 9 (             | 6)  |
| 2    | (1) | • | DELOITTE               | 8 (             | (8) |
| 3    | (1) | ▼ | EY                     | 7 (             | (8) |
| 3    | (4) |   | PRICEWATERHOUSECOOPERS | 7 (             | (7) |
| 5    | (7) |   | GRANT THORNTON UK      | 6 (             | 3)  |
| 6    | (1) | • | KPMG                   | 5 (             | (8) |
| 7    | (6) | ▼ | RSM UK AUDIT           | 3 (             | (4) |
| 8    | (8) | - | CROWE                  | 2 (             | (1) |
| 9    | -   |   | MOORE KINGSTON SMITH   | 1 -             |     |
| 9    | -   |   | PKF LITTLEJOHN         | 1 -             |     |
|      |     |   |                        |                 |     |