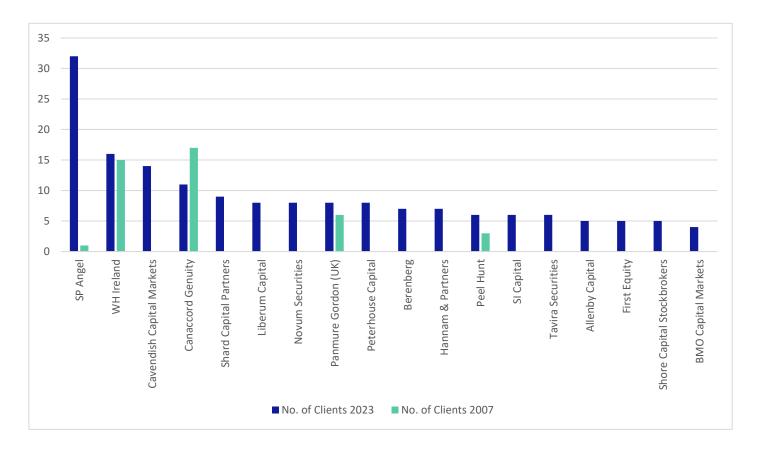

## FTSE AIM UK 50 Clients

| RANK |     |   | AUDITOR                | NOV 2023 OCT 20 | 07  |
|------|-----|---|------------------------|-----------------|-----|
| 1    | (5) |   | BDO                    | 9 (             | 6)  |
| 2    | (1) | • | DELOITTE               | 8 (             | (8) |
| 3    | (1) | ▼ | EY                     | 7 (             | (8) |
| 3    | (4) |   | PRICEWATERHOUSECOOPERS | 7 (             | (7) |
| 5    | (7) |   | GRANT THORNTON UK      | 6 (             | 3)  |
| 6    | (1) | • | KPMG                   | 5 (             | (8) |
| 7    | (6) | ▼ | RSM UK AUDIT           | 3 (             | (4) |
| 8    | (8) | - | CROWE                  | 2 (             | (1) |
| 9    | -   |   | MOORE KINGSTON SMITH   | 1 -             |     |
| 9    | -   |   | PKF LITTLEJOHN         | 1 -             |     |
|      |     |   |                        |                 |     |