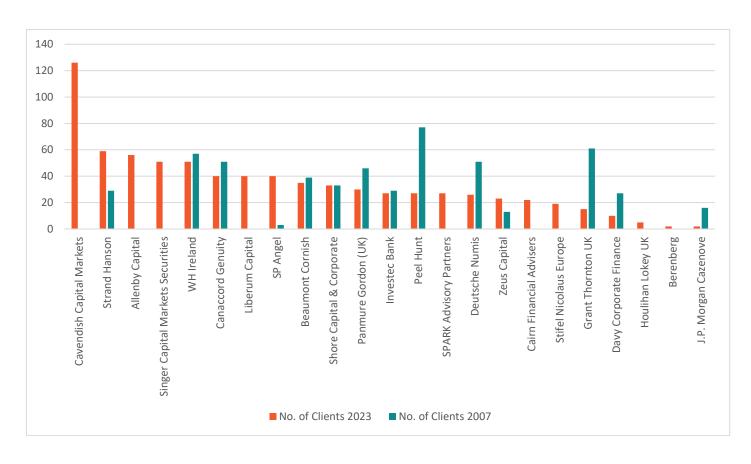

The present-day frontrunner in our AIM broker rankings — **Cavendish Capital Markets** — is the result of the union between Cenkos Securities and finnCap, only one of which featured during our initial review. It isn't surprising that **Peel Hunt** holds an advantage over the field by aggregate client market-cap when you consider that it now dominates the FTSE AIM 100, having moved up from 12th place originally. **Deutsche Numis** (another recent tie-up) and **Investec Bank** make up the leading positions, closely followed by **Berenberg**, which has targeted expansion in the UK in recent years. Both **Panmure Gordon** and **Jefferies** improved their constituent numbers, but only the latter broker registered a positional improvement.