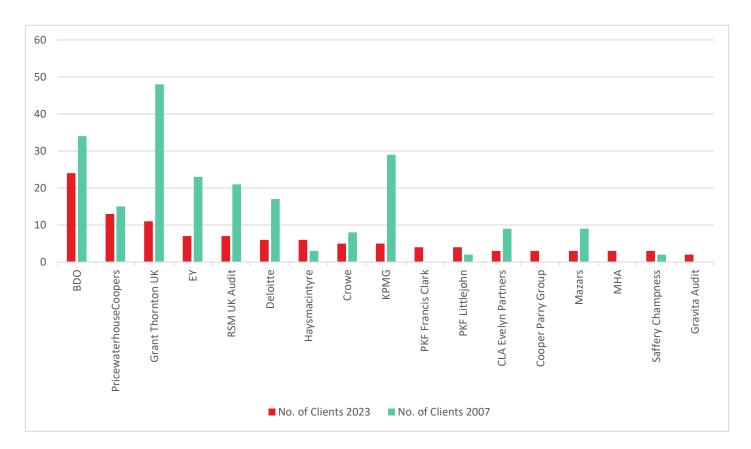

## Total AIM Clients

Number of clients

| F  | Rank |   | AUDITOR                    | NOV 2023 O | CT 2007 |
|----|------|---|----------------------------|------------|---------|
| 1  | (3)  |   | BDO                        | 125        | (142)   |
| 2  | (17) |   | PKF LITTLEJOHN             | 98         | (17)    |
| 3  | (13) |   | CROWE                      | 67         | (20)    |
| 4  | (1)  | ▼ | GRANT THORNTON UK          | 62         | (215)   |
| 5  | (4)  | ▼ | PRICEWATERHOUSECOOPERS     | 53         | (128)   |
| 6  | (7)  |   | RSM UK AUDIT               | 52         | (101)   |
| 7  | (2)  | ▼ | KPMG                       | 27         | (184)   |
| 8  | (6)  | V | EY                         | 25         | (119)   |
| 9  | (5)  | • | DELOITTE                   | 24         | (124)   |
| 10 | (10) | - | CLA EVELYN PARTNERS        | 20         | (39)    |
| 10 | (26) |   | HAYSMACINTYRE              | 20         | (6)     |
| 12 | (9)  | • | MAZARS                     | 19         | (42)    |
| 13 | -    |   | GRAVITA AUDIT              | 18         | -       |
| 14 | -    |   | COOPER PARRY GROUP         | 17         | -       |
| 15 | (49) |   | MHA                        | 14         | (2)     |
| 16 | (22) |   | SAFFERY CHAMPNESS          | 13         | (8)     |
| 17 | (14) | • | MOORE KINGSTON SMITH       | 9          | (19)    |
| 18 | (11) | • | UHY HACKER YOUNG           | 7          | (22)    |
| 19 | -    |   | BAKER TILLY CI AUDIT       | 6          | -       |
| 19 | -    |   | KRESTON REEVES             | 6          | -       |
| 19 | (49) |   | PKF FRANCIS CLARK          | 6          | (2)     |
| 19 | (22) |   | SHIPLEYS                   | 6          | (8)     |
| 23 | -    |   | MAH, CHARTERED ACCOUNTANTS | 5          | -       |
| 23 | (12) | • | MOORE STEPHENS UK          | 5          | (21)    |
| 25 | (30) |   | ADLER SHINE                | 4          | (5)     |
| 25 | -    |   | JAMES COWPER KRESTON       | 4          | -       |
| 25 | -    |   | RPG CROUCH CHAPMAN         | 4          | -       |

By contrast, **BDO** has moved up from third place into the lead by index numbers. The adviser also holds pole position by aggregate client market-cap. But perhaps the starkest transformations were attributable to **Crowe** and **PKF Littlejohn**, both of which have moved onto the podium, while adding a net 47 and 81 clients respectively and despite the overall fall in AIM numbers. **Haysmacintyre** has also fared well, adding a net 14 clients and into the top 10 from 26th in 2007. Newcomers to look out for are **Gravita Audit** and **Cooper Parry Group** in 13th and 14th place respectively.

Naturally, the impact of M&A is as significant as you would imagine, although it isn't immediately obvious to anyone who has been involved in the market for a relatively short period. Consider that Baker Tilly, formerly seventh place on the table, is nowhere to be seen — at least nominally. But that's simply because that it acquired trading subsidiaries of RSM Tenon Group in September 2013. It eventually became a member firm of RSM Global having served notice on Baker Tilly International, the international network to which it previously belonged.