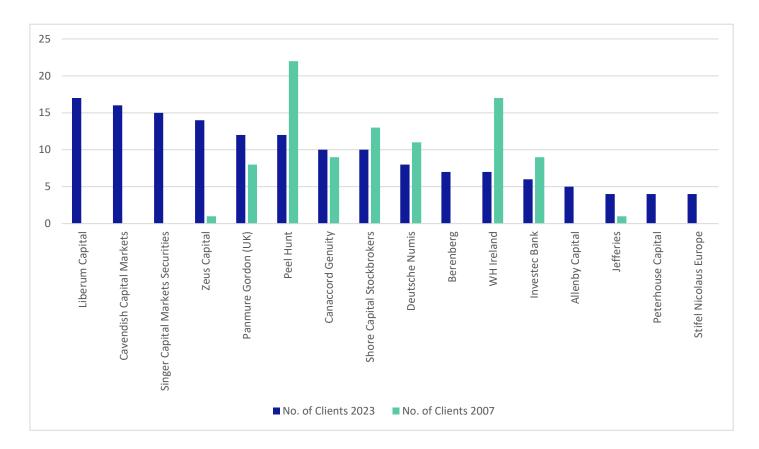

The present-day frontrunner in our AIM broker rankings — **Cavendish Capital Markets** — is the result of the union between Cenkos Securities and finnCap, only one of which featured during our initial review. It isn't surprising that **Peel Hunt** holds an advantage over the field by aggregate client market-cap when you consider that it now dominates the FTSE AIM 100, having moved up from 12th place originally. **Deutsche Numis** (another recent tie-up) and **Investec Bank** make up the leading positions, closely followed by **Berenberg**, which has targeted expansion in the UK in recent years. Both **Panmure Gordon** and **Jefferies** improved their constituent numbers, but only the latter broker registered a positional improvement.

## Total AIM Clients

Number of clients

| F  | Rank |   | AUDITOR                    | NOV 2023 O | CT 2007 |
|----|------|---|----------------------------|------------|---------|
| 1  | (3)  |   | BDO                        | 125        | (142)   |
| 2  | (17) |   | PKF LITTLEJOHN             | 98         | (17)    |
| 3  | (13) |   | CROWE                      | 67         | (20)    |
| 4  | (1)  | ▼ | GRANT THORNTON UK          | 62         | (215)   |
| 5  | (4)  | ▼ | PRICEWATERHOUSECOOPERS     | 53         | (128)   |
| 6  | (7)  |   | RSM UK AUDIT               | 52         | (101)   |
| 7  | (2)  | ▼ | KPMG                       | 27         | (184)   |
| 8  | (6)  | V | EY                         | 25         | (119)   |
| 9  | (5)  | • | DELOITTE                   | 24         | (124)   |
| 10 | (10) | - | CLA EVELYN PARTNERS        | 20         | (39)    |
| 10 | (26) |   | HAYSMACINTYRE              | 20         | (6)     |
| 12 | (9)  | • | MAZARS                     | 19         | (42)    |
| 13 | -    |   | GRAVITA AUDIT              | 18         | -       |
| 14 | -    |   | COOPER PARRY GROUP         | 17         | -       |
| 15 | (49) |   | MHA                        | 14         | (2)     |
| 16 | (22) |   | SAFFERY CHAMPNESS          | 13         | (8)     |
| 17 | (14) | • | MOORE KINGSTON SMITH       | 9          | (19)    |
| 18 | (11) | • | UHY HACKER YOUNG           | 7          | (22)    |
| 19 | -    |   | BAKER TILLY CI AUDIT       | 6          | -       |
| 19 | -    |   | KRESTON REEVES             | 6          | -       |
| 19 | (49) |   | PKF FRANCIS CLARK          | 6          | (2)     |
| 19 | (22) |   | SHIPLEYS                   | 6          | (8)     |
| 23 | -    |   | MAH, CHARTERED ACCOUNTANTS | 5          | -       |
| 23 | (12) | • | MOORE STEPHENS UK          | 5          | (21)    |
| 25 | (30) |   | ADLER SHINE                | 4          | (5)     |
| 25 | -    |   | JAMES COWPER KRESTON       | 4          | -       |
| 25 | -    |   | RPG CROUCH CHAPMAN         | 4          | -       |