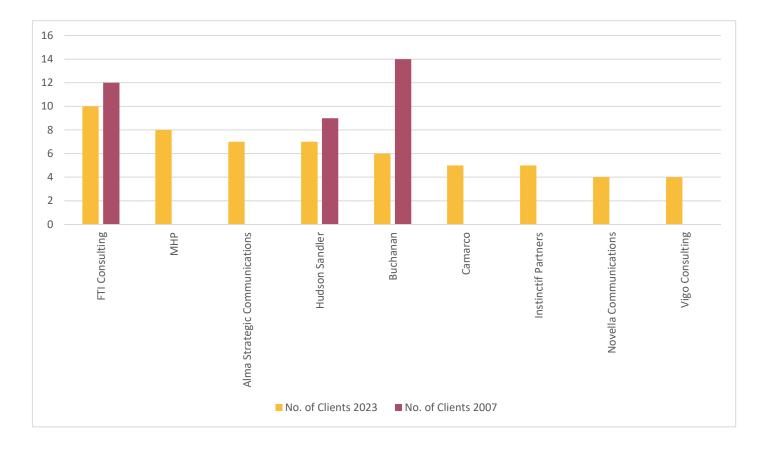

## FINANCIAL PR ADVISERS

It is easy to understand why the financial PR industry is inherently prone to change. We note that "though a handful of consultancies have stood the test of time, such as **Hudson Sandler** and **Buchanan**, the bulk of consultancies within the rankings are spin-offs, the result of M&A, and newly minted entities". It is not unknown for individual consultants — or key personnel — to start rival agencies, occasionally snaffling existing customers in the process. As we explain: "you could make the case that it's a relationship business, so individuals working within the industry can have an outsize impact, particularly if they foster dedicated relationships in certain business sectors".