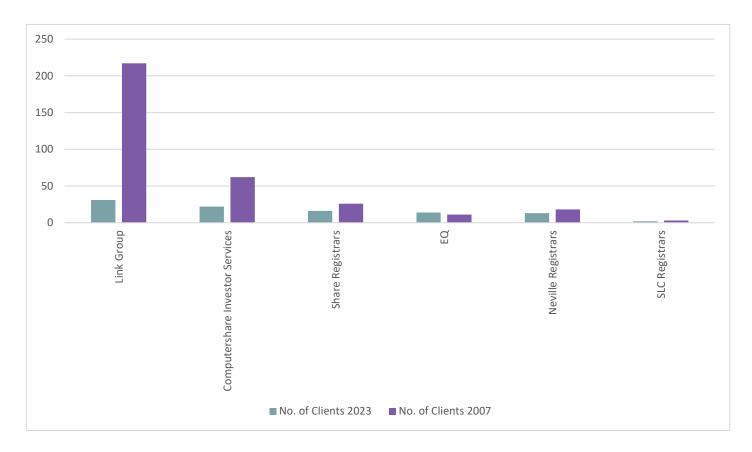

## FTSE AIM UK 50 Clients

| RANK |     |   | AUDITOR                | NOV 2023 OCT 20 | 07  |
|------|-----|---|------------------------|-----------------|-----|
| 1    | (5) |   | BDO                    | 9 (             | 6)  |
| 2    | (1) | • | DELOITTE               | 8 (             | (8) |
| 3    | (1) | ▼ | EY                     | 7 (             | (8) |
| 3    | (4) |   | PRICEWATERHOUSECOOPERS | 7 (             | (7) |
| 5    | (7) |   | GRANT THORNTON UK      | 6 (             | 3)  |
| 6    | (1) | • | KPMG                   | 5 (             | (8) |
| 7    | (6) | ▼ | RSM UK AUDIT           | 3 (             | (4) |
| 8    | (8) | - | CROWE                  | 2 (             | (1) |
| 9    | -   |   | MOORE KINGSTON SMITH   | 1 -             |     |
| 9    | -   |   | PKF LITTLEJOHN         | 1 -             |     |
|      |     |   |                        |                 |     |