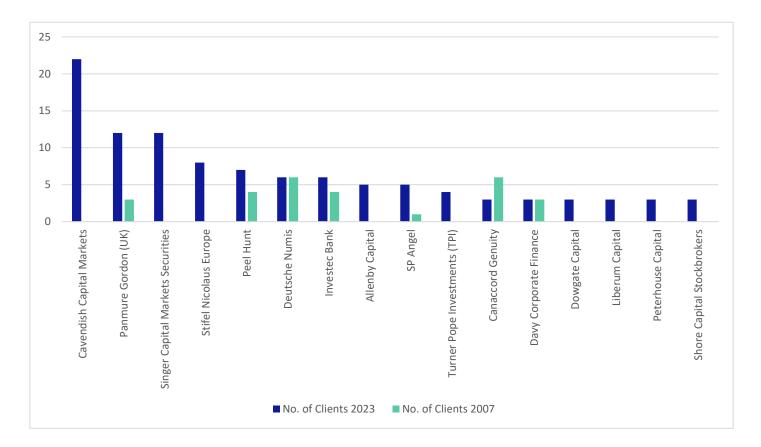

The present-day frontrunner in our AIM broker rankings — **Cavendish Capital Markets** — is the result of the union between Cenkos Securities and finnCap, only one of which featured during our initial review. It isn't surprising that **Peel Hunt** holds an advantage over the field by aggregate client market-cap when you consider that it now dominates the FTSE AIM 100, having moved up from 12th place originally. **Deutsche Numis** (another recent tie-up) and **Investec Bank** make up the leading positions, closely followed by **Berenberg**, which has targeted expansion in the UK in recent years. Both **Panmure Gordon** and **Jefferies** improved their constituent numbers, but only the latter broker registered a positional improvement.