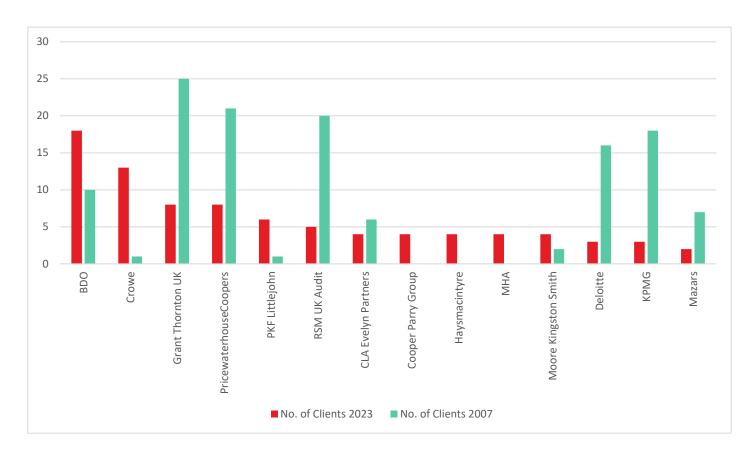

## FTSE AIM 100 Clients

|    |     |                        | Number of a | clients |
|----|-----|------------------------|-------------|---------|
| R  | ANK | AUDITOR                | NOV 2023 OC | T 2007  |
| 1  | (5) | BDO                    | 21          | (8)     |
| 2  | (2) | PRICEWATERHOUSECOOPERS | 20          | (15)    |
| 3  | (2) | DELOITTE               | 11          | (15)    |
| 4  | (2) | EY                     | 9           | (15)    |
| 4  | (6) | GRANT THORNTON UK      | 9           | (5)     |
| 6  | (1) | KPMG                   | 8           | (20)    |
| 7  | (7) | RSM UK AUDIT           | 6           | (4)     |
| 8  | -   | PKF LITTLEJOHN         | 5           | -       |
| 9  | (9) | CROWE                  | 4           | (1)     |
| 10 | (8) | MAZARS                 | 2           | (2)     |
| 10 | (9) | MOORE KINGSTON SMITH   | 2           | (1)     |

#### FTSE AIM 100

Positional changes within the FTSE AIM 100 rankings were always likely to be modest by comparison to the overall market, although again it was **BDO** which caught the eye. A sizeable increase in the number of top-tier constituents propelled the adviser into the lead at the expense of **KPMG**. **Grant Thornton**, **RSM UK Audit**, and **Crowe** all added to their client lists, while **PKF Littlejohn** was the sole debutante with five clients.