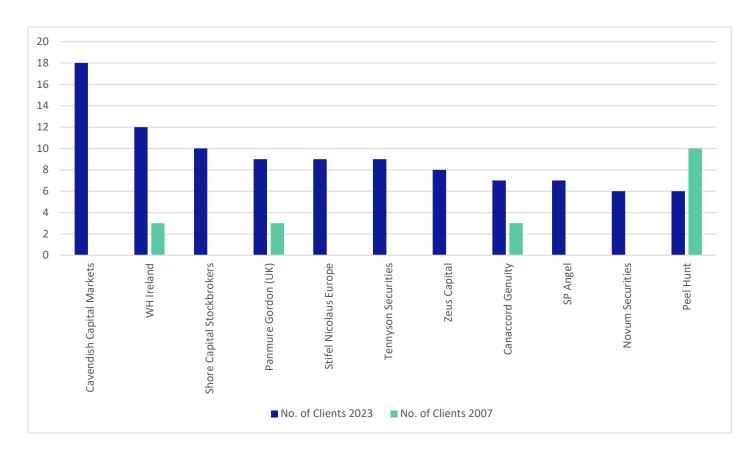

The present-day frontrunner in our AIM broker rankings — **Cavendish Capital Markets** — is the result of the union between Cenkos Securities and finnCap, only one of which featured during our initial review. It isn't surprising that **Peel Hunt** holds an advantage over the field by aggregate client market-cap when you consider that it now dominates the FTSE AIM 100, having moved up from 12th place originally. **Deutsche Numis** (another recent tie-up) and **Investec Bank** make up the leading positions, closely followed by **Berenberg**, which has targeted expansion in the UK in recent years. Both **Panmure Gordon** and **Jefferies** improved their constituent numbers, but only the latter broker registered a positional improvement.