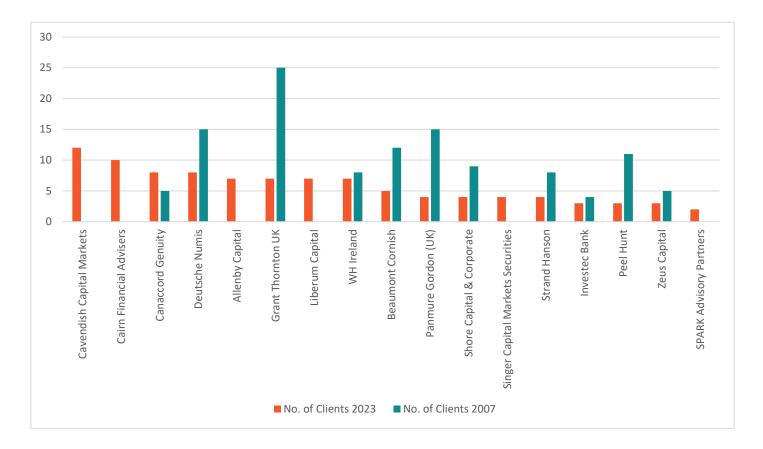

## Total AIM Clients

Number of clients

| F  | Rank |   | AUDITOR                    | NOV 2023 O | CT 2007 |
|----|------|---|----------------------------|------------|---------|
| 1  | (3)  |   | BDO                        | 125        | (142)   |
| 2  | (17) |   | PKF LITTLEJOHN             | 98         | (17)    |
| 3  | (13) |   | CROWE                      | 67         | (20)    |
| 4  | (1)  | ▼ | GRANT THORNTON UK          | 62         | (215)   |
| 5  | (4)  | ▼ | PRICEWATERHOUSECOOPERS     | 53         | (128)   |
| 6  | (7)  |   | RSM UK AUDIT               | 52         | (101)   |
| 7  | (2)  | ▼ | KPMG                       | 27         | (184)   |
| 8  | (6)  | V | EY                         | 25         | (119)   |
| 9  | (5)  | • | DELOITTE                   | 24         | (124)   |
| 10 | (10) | - | CLA EVELYN PARTNERS        | 20         | (39)    |
| 10 | (26) |   | HAYSMACINTYRE              | 20         | (6)     |
| 12 | (9)  | • | MAZARS                     | 19         | (42)    |
| 13 | -    |   | GRAVITA AUDIT              | 18         | -       |
| 14 | -    |   | COOPER PARRY GROUP         | 17         | -       |
| 15 | (49) |   | MHA                        | 14         | (2)     |
| 16 | (22) |   | SAFFERY CHAMPNESS          | 13         | (8)     |
| 17 | (14) | • | MOORE KINGSTON SMITH       | 9          | (19)    |
| 18 | (11) | • | UHY HACKER YOUNG           | 7          | (22)    |
| 19 | -    |   | BAKER TILLY CI AUDIT       | 6          | -       |
| 19 | -    |   | KRESTON REEVES             | 6          | -       |
| 19 | (49) |   | PKF FRANCIS CLARK          | 6          | (2)     |
| 19 | (22) |   | SHIPLEYS                   | 6          | (8)     |
| 23 | -    |   | MAH, CHARTERED ACCOUNTANTS | 5          | -       |
| 23 | (12) | • | MOORE STEPHENS UK          | 5          | (21)    |
| 25 | (30) |   | ADLER SHINE                | 4          | (5)     |
| 25 | -    |   | JAMES COWPER KRESTON       | 4          | -       |
| 25 | -    |   | RPG CROUCH CHAPMAN         | 4          | -       |