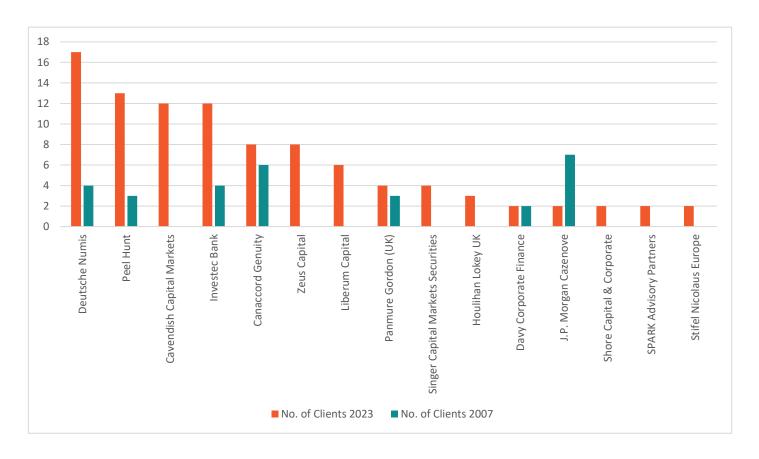

The present-day frontrunner in our AIM broker rankings — **Cavendish Capital Markets** — is the result of the union between Cenkos Securities and finnCap, only one of which featured during our initial review. It isn't surprising that **Peel Hunt** holds an advantage over the field by aggregate client market-cap when you consider that it now dominates the FTSE AIM 100, having moved up from 12th place originally. **Deutsche Numis** (another recent tie-up) and **Investec Bank** make up the leading positions, closely followed by **Berenberg**, which has targeted expansion in the UK in recent years. Both **Panmure Gordon** and **Jefferies** improved their constituent numbers, but only the latter broker registered a positional improvement.