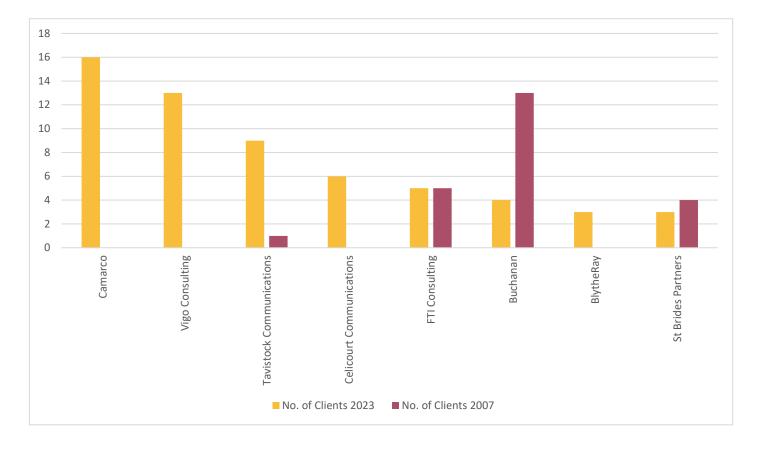

## FINANCIAL PR ADVISERS

It is easy to understand why the financial PR industry is inherently prone to change. We note that "though a handful of consultancies have stood the test of time, such as **Hudson Sandler** and **Buchanan**, the bulk of consultancies within the rankings are spin-offs, the result of M&A, and newly minted entities". It is not unknown for individual consultants — or key personnel — to start rival agencies, occasionally snaffling existing customers in the process. As we explain: "you could make the case that it's a relationship business, so individuals working within the industry can have an outsize impact, particularly if they foster dedicated relationships in certain business sectors".