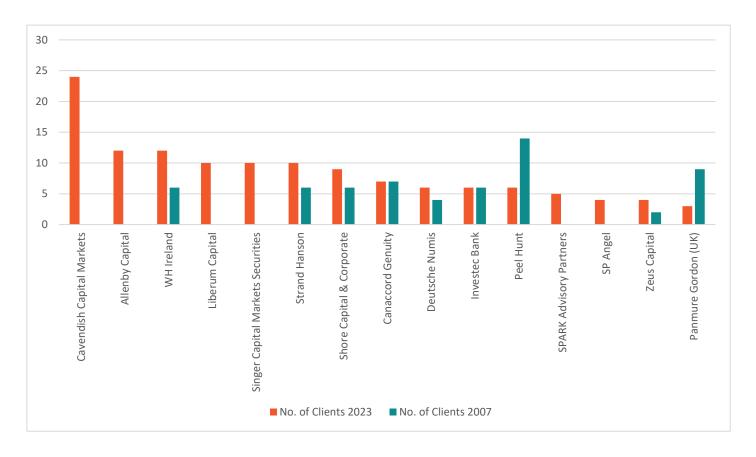

## FTSE AIM UK 50 Clients

| RANK |     |   | AUDITOR                | NOV 2023 OCT 20 | 07  |
|------|-----|---|------------------------|-----------------|-----|
| 1    | (5) |   | BDO                    | 9 (             | 6)  |
| 2    | (1) | • | DELOITTE               | 8 (             | (8) |
| 3    | (1) | ▼ | EY                     | 7 (             | (8) |
| 3    | (4) |   | PRICEWATERHOUSECOOPERS | 7 (             | (7) |
| 5    | (7) |   | GRANT THORNTON UK      | 6 (             | 3)  |
| 6    | (1) | • | KPMG                   | 5 (             | (8) |
| 7    | (6) | ▼ | RSM UK AUDIT           | 3 (             | (4) |
| 8    | (8) | - | CROWE                  | 2 (             | (1) |
| 9    | -   |   | MOORE KINGSTON SMITH   | 1 -             |     |
| 9    | -   |   | PKF LITTLEJOHN         | 1 -             |     |
|      |     |   |                        |                 |     |