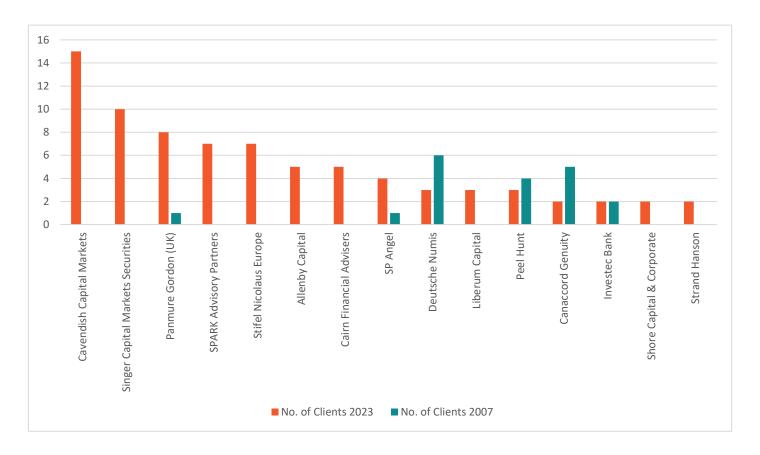

## FTSE AIM 100 Clients

|    |     |                        | Number of a | clients |
|----|-----|------------------------|-------------|---------|
| R  | ANK | AUDITOR                | NOV 2023 OC | T 2007  |
| 1  | (5) | BDO                    | 21          | (8)     |
| 2  | (2) | PRICEWATERHOUSECOOPERS | 20          | (15)    |
| 3  | (2) | DELOITTE               | 11          | (15)    |
| 4  | (2) | EY                     | 9           | (15)    |
| 4  | (6) | GRANT THORNTON UK      | 9           | (5)     |
| 6  | (1) | KPMG                   | 8           | (20)    |
| 7  | (7) | RSM UK AUDIT           | 6           | (4)     |
| 8  | -   | PKF LITTLEJOHN         | 5           | -       |
| 9  | (9) | CROWE                  | 4           | (1)     |
| 10 | (8) | MAZARS                 | 2           | (2)     |
| 10 | (9) | MOORE KINGSTON SMITH   | 2           | (1)     |