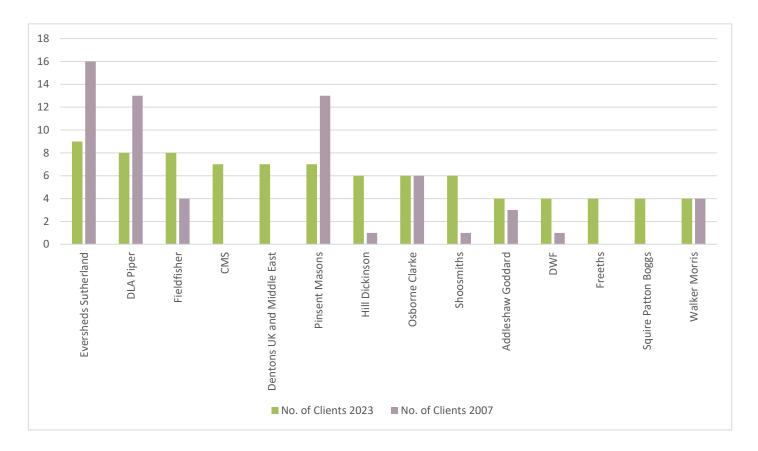

By contrast, the legal industry has been a beacon of stability, at least in relative terms. We make the point that "considering the intensifying financial pressures being experienced by the legal professional — and the imperative to pursue efficiencies through M&A — it is somewhat surprising that there is so much overlap between the rankings". Norton Rose Fulbright was the frontrunner in our initial rankings, but its AIM numbers have pulled back with negative consequences for its ranking. This time around, Fieldfisher leads the way from Pinsent Masons, although third placed Hill Dickinson was the standout performer both in terms of constituent numbers and positional improvements. Legal duties are thinly spread across the FTSE AIM 100. Douglas-based Cains headed the pack when we initially covered the legal fraternity, but Fieldfisher now holds sway, ahead of Addleshaw Goddard and a four-way tie for third place involving DWF, Eversheds Sutherland, Herbert Smith Freehills, and Pinsent Masons.