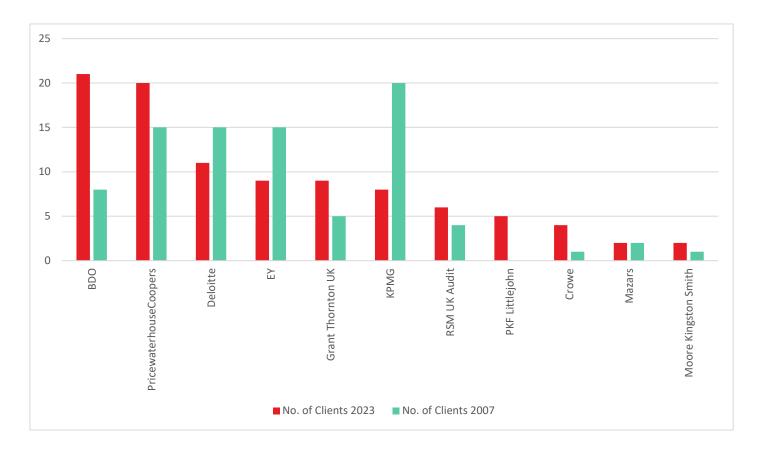

## FTSE AIM 100 Clients

|    |     |                        | Number of a | clients |
|----|-----|------------------------|-------------|---------|
| R  | ANK | AUDITOR                | NOV 2023 OC | T 2007  |
| 1  | (5) | BDO                    | 21          | (8)     |
| 2  | (2) | PRICEWATERHOUSECOOPERS | 20          | (15)    |
| 3  | (2) | DELOITTE               | 11          | (15)    |
| 4  | (2) | EY                     | 9           | (15)    |
| 4  | (6) | GRANT THORNTON UK      | 9           | (5)     |
| 6  | (1) | KPMG                   | 8           | (20)    |
| 7  | (7) | RSM UK AUDIT           | 6           | (4)     |
| 8  | -   | PKF LITTLEJOHN         | 5           | -       |
| 9  | (9) | CROWE                  | 4           | (1)     |
| 10 | (8) | MAZARS                 | 2           | (2)     |
| 10 | (9) | MOORE KINGSTON SMITH   | 2           | (1)     |

#### FTSE AIM 100

Positional changes within the FTSE AIM 100 rankings were always likely to be modest by comparison to the overall market, although again it was **BDO** which caught the eye. A sizeable increase in the number of top-tier constituents propelled the adviser into the lead at the expense of **KPMG**. **Grant Thornton**, **RSM UK Audit**, and **Crowe** all added to their client lists, while **PKF Littlejohn** was the sole debutante with five clients.