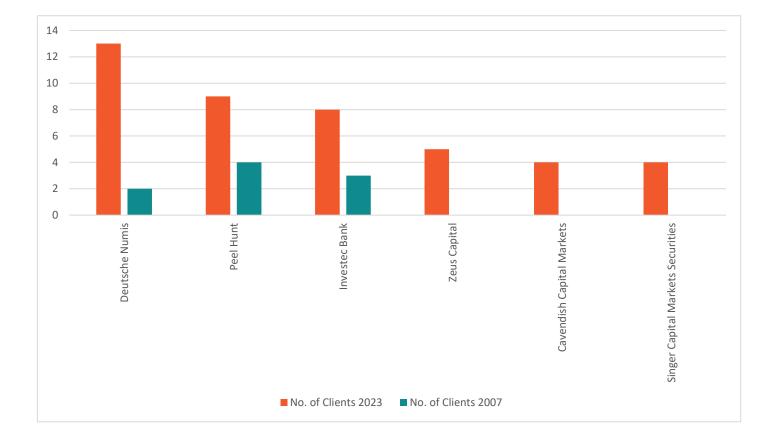

The present-day frontrunner in our AIM broker rankings — **Cavendish Capital Markets** — is the result of the union between Cenkos Securities and finnCap, only one of which featured during our initial review. It isn't surprising that **Peel Hunt** holds an advantage over the field by aggregate client market-cap when you consider that it now dominates the FTSE AIM 100, having moved up from 12th place originally. **Deutsche Numis** (another recent tie-up) and **Investec Bank** make up the leading positions, closely followed by **Berenberg**, which has targeted expansion in the UK in recent years. Both **Panmure Gordon** and **Jefferies** improved their constituent numbers, but only the latter broker registered a positional improvement.