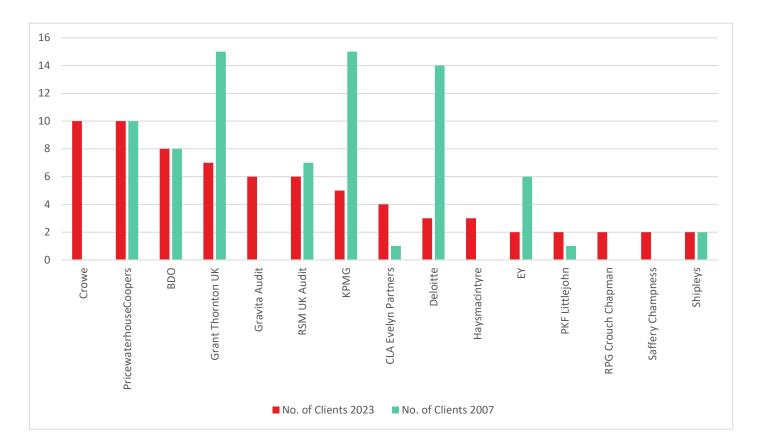

## Basic Materials Clients

|      |      |   |                            | Number of a | lients |
|------|------|---|----------------------------|-------------|--------|
| RANK |      |   | AUDITOR                    | NOV 2023 OC | T 2007 |
| 1    | (14) |   | PKF LITTLEJOHN             | 41          | (3)    |
| 2    | (5)  |   | BDO                        | 23          | (18)   |
| 3    | -    |   | CROWE                      | 13          | -      |
| 4    | (9)  |   | RSM UK AUDIT               | 6           | (6)    |
| 5    | (7)  |   | EY                         | 5           | (11)   |
| 6    | (2)  |   | DELOITTE                   | 3           | (21)   |
| 6    | (3)  | ▼ | GRANT THORNTON UK          | 3           | (20)   |
| 6    | -    |   | MAH, CHARTERED ACCOUNTANTS | 3           | -      |
| 6    | -    |   | MHA                        | 3           | -      |
| 6    | (6)  | - | PRICEWATERHOUSECOOPERS     | 3           | (12)   |

#### Sectors

The marked fall-away in the number of junior miners is not reflected in the **Basic Materials** rankings, although the leading positions were transformed. **PKF Littlejohn** came into its present incarnation in 2013 when Littlejohn became a PKF international UK member firm. It has galloped into the lead in the sector on the back of a massive increase in client numbers. It has been joined on the podium by both **BDO** and **Crowe**, whose strong gains contrast with declines from **Deloitte**, **EY**, and **Grant Thornton**.