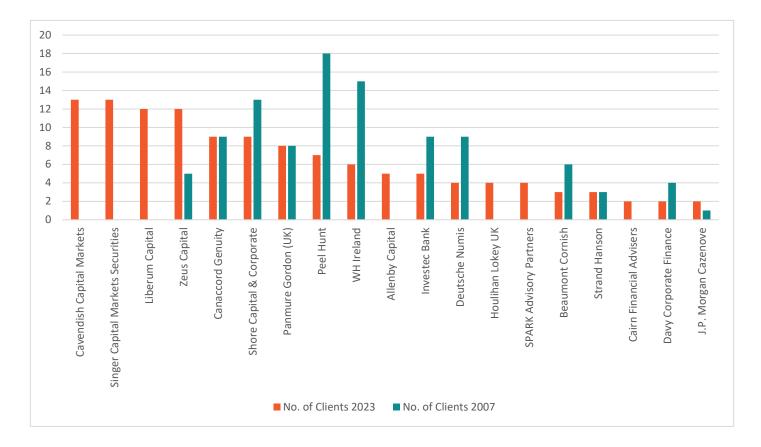

#### **Total AIM**

Though the audit industry was not immune to M&A pressures in the aftermath of the global financial crisis, our historical AIM rankings are noteworthy for their familiarity — at least in relative terms. Other industries within the advisory complex have been subject to greater evolutionary pressures.

So, externalities are certainly worth examining as the audit industry doesn't exist in isolation; work volumes are intertwined with the sheer number of companies trading on AIM. On a basic level it is revealing to note that the ten leading auditors on our AIM rankings collectively account for just less than half the number of index constituents attributable to the corresponding leaders when we initiated coverage in 2007. The market witnessed a general shake-out in the aftermath of the 2008 meltdown which, amongst other things, has seen a pronounced reduction in the number of natural resources start-ups. The influence of private equity and alternative financing has also constrained listing numbers; an issue that the government has struggled to address.