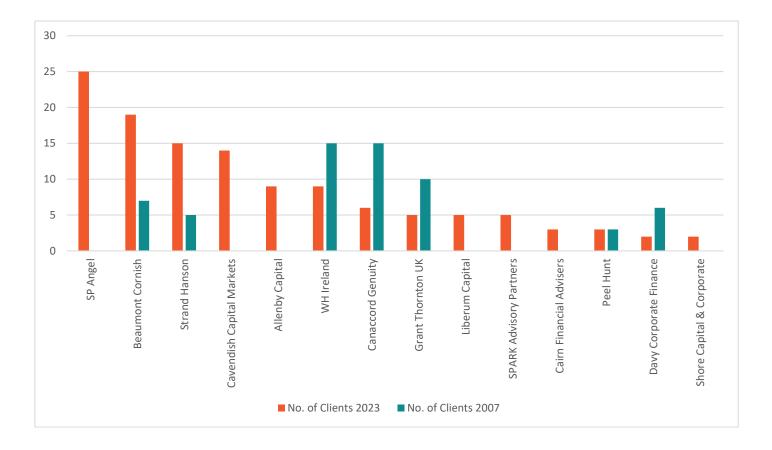

#### **Total AIM**

Though the audit industry was not immune to M&A pressures in the aftermath of the global financial crisis, our historical AIM rankings are noteworthy for their familiarity — at least in relative terms. Other industries within the advisory complex have been subject to greater evolutionary pressures.

So, externalities are certainly worth examining as the audit industry doesn't exist in isolation; work volumes are intertwined with the sheer number of companies trading on AIM. On a basic level it is revealing to note that the ten leading auditors on our AIM rankings collectively account for just less than half the number of index constituents attributable to the corresponding leaders when we initiated coverage in 2007. The market witnessed a general shake-out in the aftermath of the 2008 meltdown which, amongst other things, has seen a pronounced reduction in the number of natural resources start-ups. The influence of private equity and alternative financing has also constrained listing numbers; an issue that the government has struggled to address.

By contrast, **BDO** has moved up from third place into the lead by index numbers. The adviser also holds pole position by aggregate client market-cap. But perhaps the starkest transformations were attributable to **Crowe** and **PKF Littlejohn**, both of which have moved onto the podium, while adding a net 47 and 81 clients respectively and despite the overall fall in AIM numbers. **Haysmacintyre** has also fared well, adding a net 14 clients and into the top 10 from 26th in 2007. Newcomers to look out for are **Gravita Audit** and **Cooper Parry Group** in 13th and 14th place respectively.