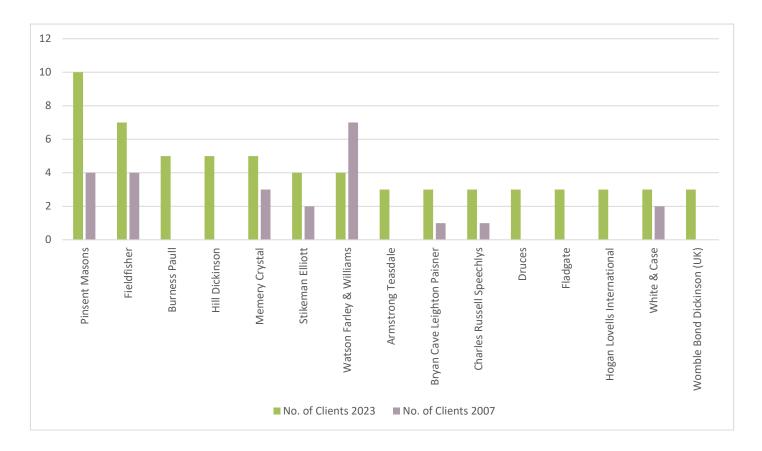

By contrast, the legal industry has been a beacon of stability, at least in relative terms. We make the point that "considering the intensifying financial pressures being experienced by the legal professional — and the imperative to pursue efficiencies through M&A — it is somewhat surprising that there is so much overlap between the rankings". Norton Rose Fulbright was the frontrunner in our initial rankings, but its AIM numbers have pulled back with negative consequences for its ranking. This time around, Fieldfisher leads the way from Pinsent Masons, although third placed Hill Dickinson was the standout performer both in terms of constituent numbers and positional improvements. Legal duties are thinly spread across the FTSE AIM 100. Douglas-based Cains headed the pack when we initially covered the legal fraternity, but Fieldfisher now holds sway, ahead of Addleshaw Goddard and a four-way tie for third place involving DWF, Eversheds Sutherland, Herbert Smith Freehills, and Pinsent Masons.