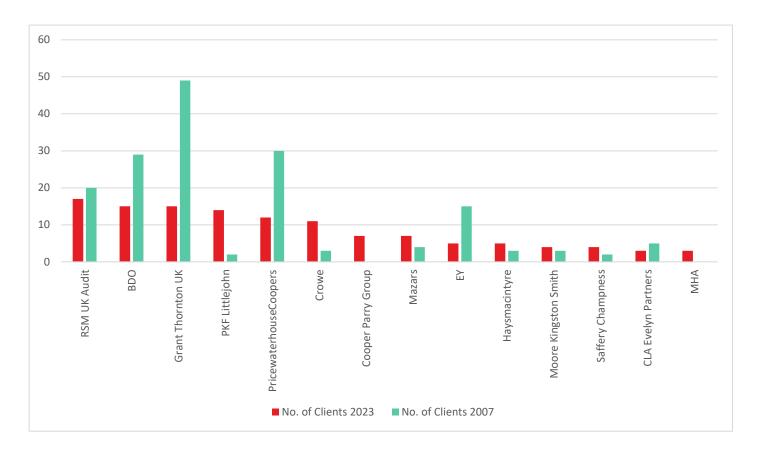

## Total AIM Clients

Number of clients

| F  | Rank |   | AUDITOR                    | NOV 2023 O | CT 2007 |
|----|------|---|----------------------------|------------|---------|
| 1  | (3)  |   | BDO                        | 125        | (142)   |
| 2  | (17) |   | PKF LITTLEJOHN             | 98         | (17)    |
| 3  | (13) |   | CROWE                      | 67         | (20)    |
| 4  | (1)  | ▼ | GRANT THORNTON UK          | 62         | (215)   |
| 5  | (4)  | ▼ | PRICEWATERHOUSECOOPERS     | 53         | (128)   |
| 6  | (7)  |   | RSM UK AUDIT               | 52         | (101)   |
| 7  | (2)  | ▼ | KPMG                       | 27         | (184)   |
| 8  | (6)  | V | EY                         | 25         | (119)   |
| 9  | (5)  | • | DELOITTE                   | 24         | (124)   |
| 10 | (10) | - | CLA EVELYN PARTNERS        | 20         | (39)    |
| 10 | (26) |   | HAYSMACINTYRE              | 20         | (6)     |
| 12 | (9)  | • | MAZARS                     | 19         | (42)    |
| 13 | -    |   | GRAVITA AUDIT              | 18         | -       |
| 14 | -    |   | COOPER PARRY GROUP         | 17         | -       |
| 15 | (49) |   | MHA                        | 14         | (2)     |
| 16 | (22) |   | SAFFERY CHAMPNESS          | 13         | (8)     |
| 17 | (14) | • | MOORE KINGSTON SMITH       | 9          | (19)    |
| 18 | (11) | • | UHY HACKER YOUNG           | 7          | (22)    |
| 19 | -    |   | BAKER TILLY CI AUDIT       | 6          | -       |
| 19 | -    |   | KRESTON REEVES             | 6          | -       |
| 19 | (49) |   | PKF FRANCIS CLARK          | 6          | (2)     |
| 19 | (22) |   | SHIPLEYS                   | 6          | (8)     |
| 23 | -    |   | MAH, CHARTERED ACCOUNTANTS | 5          | -       |
| 23 | (12) | • | MOORE STEPHENS UK          | 5          | (21)    |
| 25 | (30) |   | ADLER SHINE                | 4          | (5)     |
| 25 | -    |   | JAMES COWPER KRESTON       | 4          | -       |
| 25 | -    |   | RPG CROUCH CHAPMAN         | 4          | -       |

By contrast, **BDO** has moved up from third place into the lead by index numbers. The adviser also holds pole position by aggregate client market-cap. But perhaps the starkest transformations were attributable to **Crowe** and **PKF Littlejohn**, both of which have moved onto the podium, while adding a net 47 and 81 clients respectively and despite the overall fall in AIM numbers. **Haysmacintyre** has also fared well, adding a net 14 clients and into the top 10 from 26th in 2007. Newcomers to look out for are **Gravita Audit** and **Cooper Parry Group** in 13th and 14th place respectively.

Naturally, the impact of M&A is as significant as you would imagine, although it isn't immediately obvious to anyone who has been involved in the market for a relatively short period. Consider that Baker Tilly, formerly seventh place on the table, is nowhere to be seen — at least nominally. But that's simply because that it acquired trading subsidiaries of RSM Tenon Group in September 2013. It eventually became a member firm of RSM Global having served notice on Baker Tilly International, the international network to which it previously belonged.