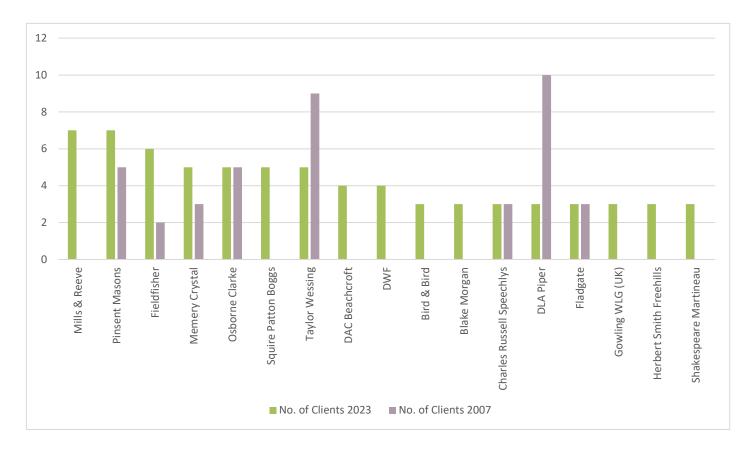

By contrast, the legal industry has been a beacon of stability, at least in relative terms. We make the point that "considering the intensifying financial pressures being experienced by the legal professional — and the imperative to pursue efficiencies through M&A — it is somewhat surprising that there is so much overlap between the rankings". Norton Rose Fulbright was the frontrunner in our initial rankings, but its AIM numbers have pulled back with negative consequences for its ranking. This time around, Fieldfisher leads the way from Pinsent Masons, although third placed Hill Dickinson was the standout performer both in terms of constituent numbers and positional improvements. Legal duties are thinly spread across the FTSE AIM 100. Douglas-based Cains headed the pack when we initially covered the legal fraternity, but Fieldfisher now holds sway, ahead of Addleshaw Goddard and a four-way tie for third place involving DWF, Eversheds Sutherland, Herbert Smith Freehills, and Pinsent Masons.