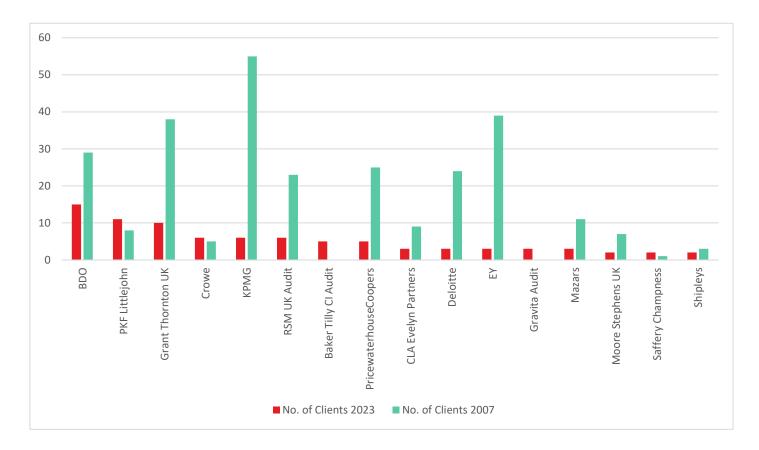

## FTSE AIM UK 50 Clients

| RANK |     |   | AUDITOR                | NOV 2023 OCT 20 | 07  |
|------|-----|---|------------------------|-----------------|-----|
| 1    | (5) |   | BDO                    | 9 (             | 6)  |
| 2    | (1) | • | DELOITTE               | 8 (             | (8) |
| 3    | (1) | ▼ | EY                     | 7 (             | (8) |
| 3    | (4) |   | PRICEWATERHOUSECOOPERS | 7 (             | (7) |
| 5    | (7) |   | GRANT THORNTON UK      | 6 (             | 3)  |
| 6    | (1) | • | KPMG                   | 5 (             | (8) |
| 7    | (6) | ▼ | RSM UK AUDIT           | 3 (             | (4) |
| 8    | (8) | - | CROWE                  | 2 (             | (1) |
| 9    | -   |   | MOORE KINGSTON SMITH   | 1 -             |     |
| 9    | -   |   | PKF LITTLEJOHN         | 1 -             |     |
|      |     |   |                        |                 |     |

#### **FTSE AIM UK 50**

**BDO** — an acronym derived from the initials of its three founding firms: Binder (UK), Dijker (Netherlands) and Otte (Germany) — has also taken the lead in the FTSE AIM UK 50 at the expense of **Deloitte**, **EY**, and **KPMG**. It benefitted from a 50 per cent hike in its index numbers. **Grant Thornton** also saw its numbers rise significantly since our first AIM rankings were compiled.