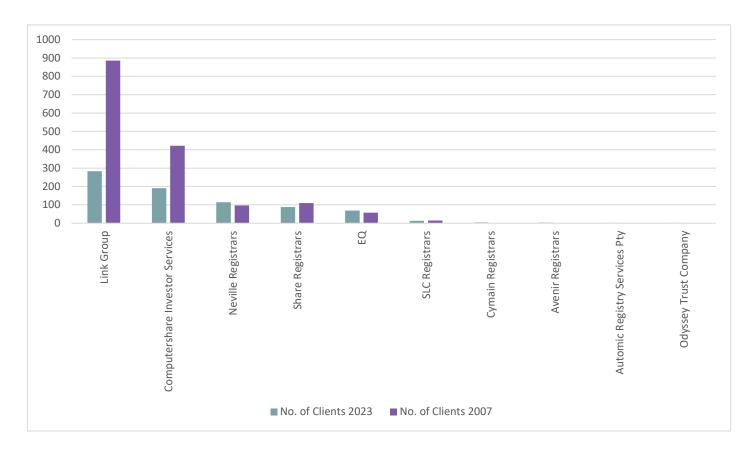

## Total AIM Clients

Number of clients

| F  | Rank |   | AUDITOR                    | NOV 2023 O | CT 2007 |
|----|------|---|----------------------------|------------|---------|
| 1  | (3)  |   | BDO                        | 125        | (142)   |
| 2  | (17) |   | PKF LITTLEJOHN             | 98         | (17)    |
| 3  | (13) |   | CROWE                      | 67         | (20)    |
| 4  | (1)  | ▼ | GRANT THORNTON UK          | 62         | (215)   |
| 5  | (4)  | ▼ | PRICEWATERHOUSECOOPERS     | 53         | (128)   |
| 6  | (7)  |   | RSM UK AUDIT               | 52         | (101)   |
| 7  | (2)  | ▼ | KPMG                       | 27         | (184)   |
| 8  | (6)  | V | EY                         | 25         | (119)   |
| 9  | (5)  | • | DELOITTE                   | 24         | (124)   |
| 10 | (10) | - | CLA EVELYN PARTNERS        | 20         | (39)    |
| 10 | (26) |   | HAYSMACINTYRE              | 20         | (6)     |
| 12 | (9)  | • | MAZARS                     | 19         | (42)    |
| 13 | -    |   | GRAVITA AUDIT              | 18         | -       |
| 14 | -    |   | COOPER PARRY GROUP         | 17         | -       |
| 15 | (49) |   | MHA                        | 14         | (2)     |
| 16 | (22) |   | SAFFERY CHAMPNESS          | 13         | (8)     |
| 17 | (14) | • | MOORE KINGSTON SMITH       | 9          | (19)    |
| 18 | (11) | • | UHY HACKER YOUNG           | 7          | (22)    |
| 19 | -    |   | BAKER TILLY CI AUDIT       | 6          | -       |
| 19 | -    |   | KRESTON REEVES             | 6          | -       |
| 19 | (49) |   | PKF FRANCIS CLARK          | 6          | (2)     |
| 19 | (22) |   | SHIPLEYS                   | 6          | (8)     |
| 23 | -    |   | MAH, CHARTERED ACCOUNTANTS | 5          | -       |
| 23 | (12) | • | MOORE STEPHENS UK          | 5          | (21)    |
| 25 | (30) |   | ADLER SHINE                | 4          | (5)     |
| 25 | -    |   | JAMES COWPER KRESTON       | 4          | -       |
| 25 | -    |   | RPG CROUCH CHAPMAN         | 4          | -       |