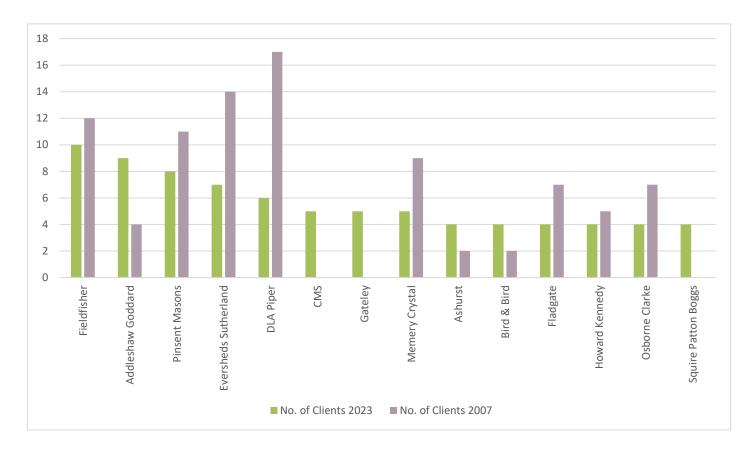

By contrast, the legal industry has been a beacon of stability, at least in relative terms. We make the point that "considering the intensifying financial pressures being experienced by the legal professional — and the imperative to pursue efficiencies through M&A — it is somewhat surprising that there is so much overlap between the rankings". Norton Rose Fulbright was the frontrunner in our initial rankings, but its AIM numbers have pulled back with negative consequences for its ranking. This time around, Fieldfisher leads the way from Pinsent Masons, although third placed Hill Dickinson was the standout performer both in terms of constituent numbers and positional improvements. Legal duties are thinly spread across the FTSE AIM 100. Douglas-based Cains headed the pack when we initially covered the legal fraternity, but Fieldfisher now holds sway, ahead of Addleshaw Goddard and a four-way tie for third place involving DWF, Eversheds Sutherland, Herbert Smith Freehills, and Pinsent Masons.