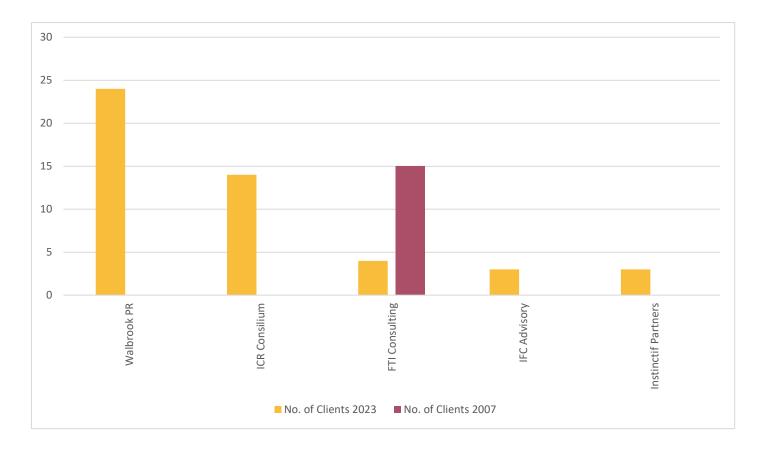

It is easy to understand why the financial PR industry is inherently prone to change. We note that "though a handful of consultancies have stood the test of time, such as **Hudson Sandler** and **Buchanan**, the bulk of consultancies within the rankings are spin-offs, the result of M&A, and newly minted entities". It is not unknown for individual consultants — or key personnel — to start rival agencies, occasionally snaffling existing customers in the process. As we explain: "you could make the case that it's a relationship business, so individuals working within the industry can have an outsize impact, particularly if they foster dedicated relationships in certain business sectors".