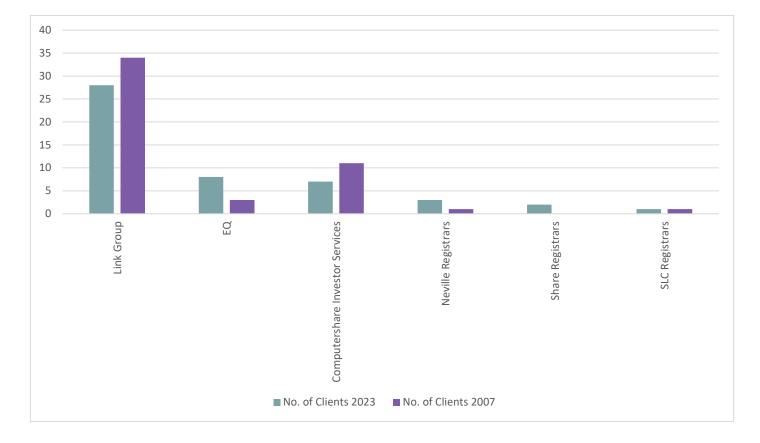

## FTSE AIM UK 50 Clients

| RANK |     |   | AUDITOR                | NOV 2023 OCT 20 | 07  |
|------|-----|---|------------------------|-----------------|-----|
| 1    | (5) |   | BDO                    | 9 (             | 6)  |
| 2    | (1) | • | DELOITTE               | 8 (             | (8) |
| 3    | (1) | ▼ | EY                     | 7 (             | (8) |
| 3    | (4) |   | PRICEWATERHOUSECOOPERS | 7 (             | (7) |
| 5    | (7) |   | GRANT THORNTON UK      | 6 (             | 3)  |
| 6    | (1) | • | KPMG                   | 5 (             | (8) |
| 7    | (6) | ▼ | RSM UK AUDIT           | 3 (             | (4) |
| 8    | (8) | - | CROWE                  | 2 (             | (1) |
| 9    | -   |   | MOORE KINGSTON SMITH   | 1 -             |     |
| 9    | -   |   | PKF LITTLEJOHN         | 1 -             |     |
|      |     |   |                        |                 |     |