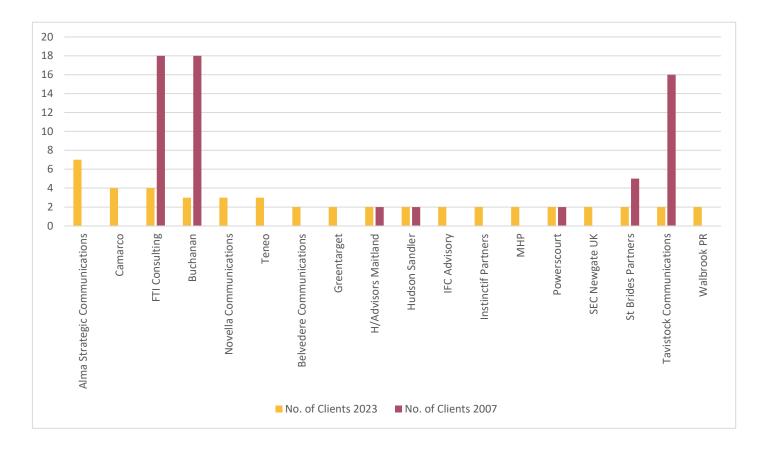

It is easy to understand why the financial PR industry is inherently prone to change. We note that "though a handful of consultancies have stood the test of time, such as **Hudson Sandler** and **Buchanan**, the bulk of consultancies within the rankings are spin-offs, the result of M&A, and newly minted entities". It is not unknown for individual consultants — or key personnel — to start rival agencies, occasionally snaffling existing customers in the process. As we explain: "you could make the case that it's a relationship business, so individuals working within the industry can have an outsize impact, particularly if they foster dedicated relationships in certain business sectors".