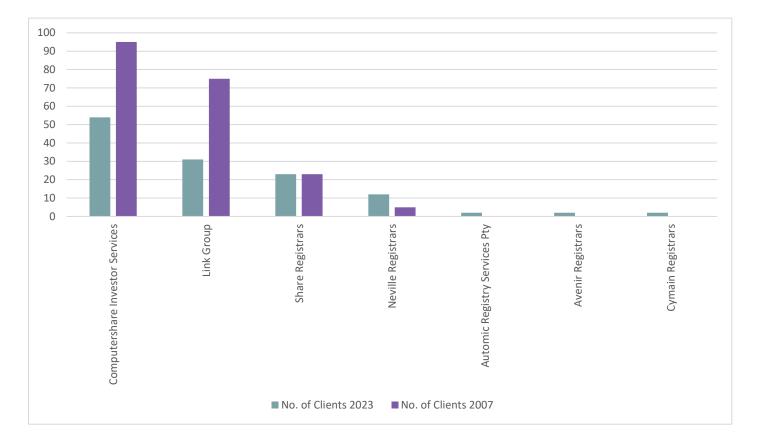

## Basic Materials Clients

|      |      |   |                            | Number of a | lients |
|------|------|---|----------------------------|-------------|--------|
| RANK |      |   | AUDITOR                    | NOV 2023 OC | T 2007 |
| 1    | (14) |   | PKF LITTLEJOHN             | 41          | (3)    |
| 2    | (5)  |   | BDO                        | 23          | (18)   |
| 3    | -    |   | CROWE                      | 13          | -      |
| 4    | (9)  |   | RSM UK AUDIT               | 6           | (6)    |
| 5    | (7)  |   | EY                         | 5           | (11)   |
| 6    | (2)  |   | DELOITTE                   | 3           | (21)   |
| 6    | (3)  | ▼ | GRANT THORNTON UK          | 3           | (20)   |
| 6    | -    |   | MAH, CHARTERED ACCOUNTANTS | 3           | -      |
| 6    | -    |   | MHA                        | 3           | -      |
| 6    | (6)  | - | PRICEWATERHOUSECOOPERS     | 3           | (12)   |