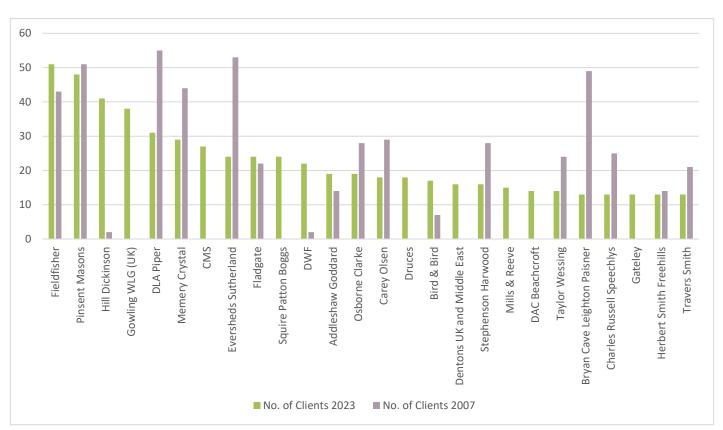

## Total AIM Clients

Number of clients

| F  | Rank |   | AUDITOR                    | NOV 2023 O | CT 2007 |
|----|------|---|----------------------------|------------|---------|
| 1  | (3)  |   | BDO                        | 125        | (142)   |
| 2  | (17) |   | PKF LITTLEJOHN             | 98         | (17)    |
| 3  | (13) |   | CROWE                      | 67         | (20)    |
| 4  | (1)  | ▼ | GRANT THORNTON UK          | 62         | (215)   |
| 5  | (4)  | ▼ | PRICEWATERHOUSECOOPERS     | 53         | (128)   |
| 6  | (7)  |   | RSM UK AUDIT               | 52         | (101)   |
| 7  | (2)  | ▼ | KPMG                       | 27         | (184)   |
| 8  | (6)  | V | EY                         | 25         | (119)   |
| 9  | (5)  | • | DELOITTE                   | 24         | (124)   |
| 10 | (10) | - | CLA EVELYN PARTNERS        | 20         | (39)    |
| 10 | (26) |   | HAYSMACINTYRE              | 20         | (6)     |
| 12 | (9)  | • | MAZARS                     | 19         | (42)    |
| 13 | -    |   | GRAVITA AUDIT              | 18         | -       |
| 14 | -    |   | COOPER PARRY GROUP         | 17         | -       |
| 15 | (49) |   | MHA                        | 14         | (2)     |
| 16 | (22) |   | SAFFERY CHAMPNESS          | 13         | (8)     |
| 17 | (14) | • | MOORE KINGSTON SMITH       | 9          | (19)    |
| 18 | (11) | • | UHY HACKER YOUNG           | 7          | (22)    |
| 19 | -    |   | BAKER TILLY CI AUDIT       | 6          | -       |
| 19 | -    |   | KRESTON REEVES             | 6          | -       |
| 19 | (49) |   | PKF FRANCIS CLARK          | 6          | (2)     |
| 19 | (22) |   | SHIPLEYS                   | 6          | (8)     |
| 23 | -    |   | MAH, CHARTERED ACCOUNTANTS | 5          | -       |
| 23 | (12) | • | MOORE STEPHENS UK          | 5          | (21)    |
| 25 | (30) |   | ADLER SHINE                | 4          | (5)     |
| 25 | -    |   | JAMES COWPER KRESTON       | 4          | -       |
| 25 | -    |   | RPG CROUCH CHAPMAN         | 4          | -       |