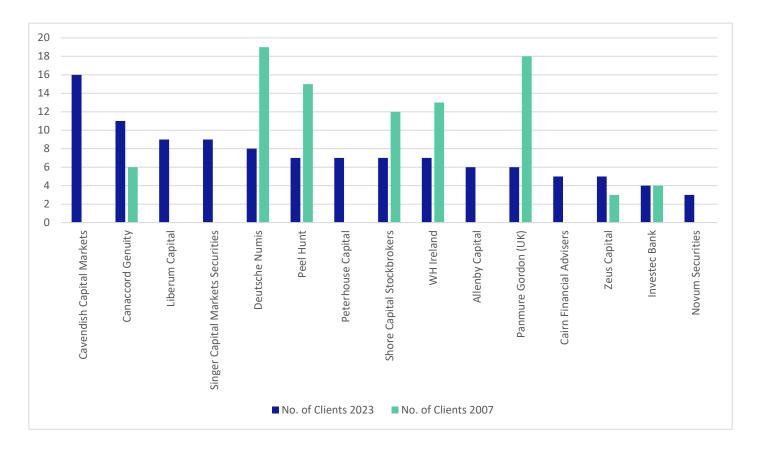

The present-day frontrunner in our AIM broker rankings — **Cavendish Capital Markets** — is the result of the union between Cenkos Securities and finnCap, only one of which featured during our initial review. It isn't surprising that **Peel Hunt** holds an advantage over the field by aggregate client market-cap when you consider that it now dominates the FTSE AIM 100, having moved up from 12th place originally. **Deutsche Numis** (another recent tie-up) and **Investec Bank** make up the leading positions, closely followed by **Berenberg**, which has targeted expansion in the UK in recent years. Both **Panmure Gordon** and **Jefferies** improved their constituent numbers, but only the latter broker registered a positional improvement.